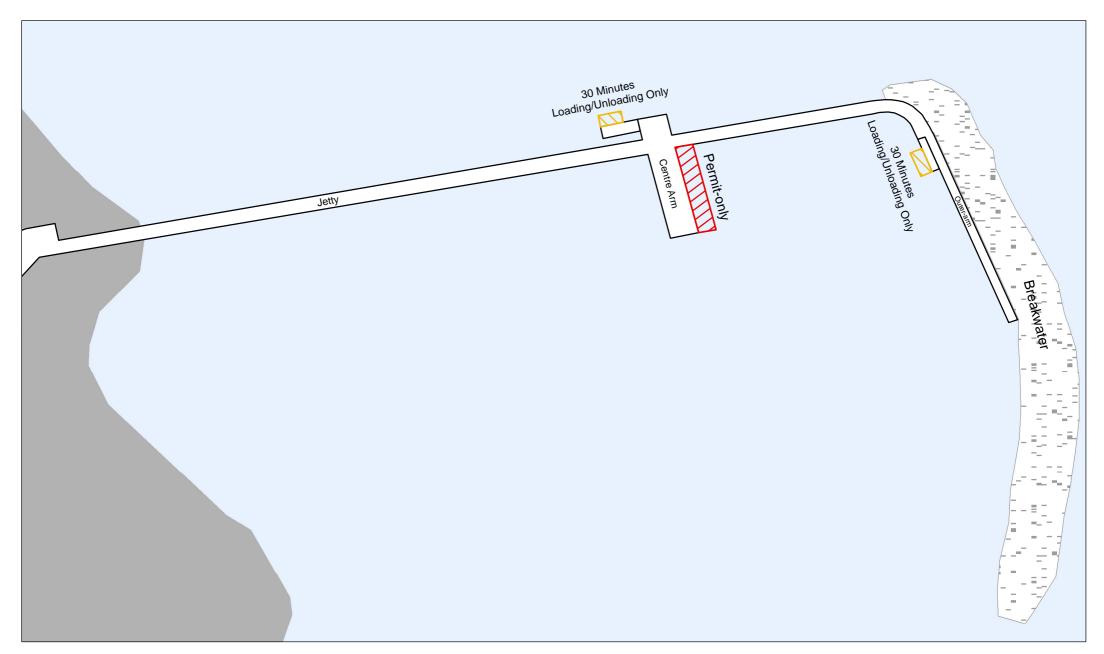

#### Setting aside areas in the Local Port of Port Phillip

The Port Management (Local Ports) Regulations 2015 have been formed under Section 98 of the *Port Management Act 1995* (Vic.).

The Port Management (Local Ports) Regulations 2015, regulation 10 and 12, enable a Port Manager of a local port to make a determination to set aside an area where access and berthing can be permitted, restricted, or prohibited. Regulation 14 provides that the Port Manager may specify certain conditions for the use of the areas under each determination.

I, Jo Richards, Regional Director Marine and Maritime, Parks Victoria, determine under the Port Management (Local Ports) Regulations 2015 that the areas indicated in the attached table and maps are set aside for the purposes specified or for the prohibition or restriction of activity or access, at the times or periods, and in accordance with the conditions, as indicated.