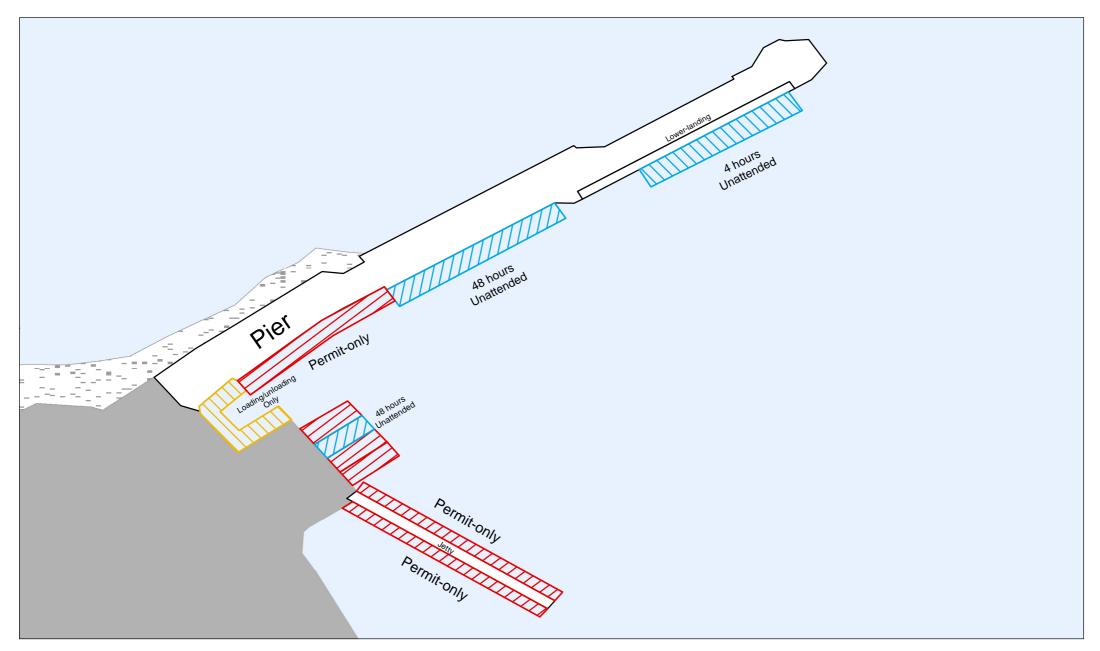

#### Signed at Knoxfield

by

Name Jo Richards

Title Regional Director, Marine and Maritime, Parks Victoria

Date: 10/12/2020

| Structure(s) (on<br>Crown Allotment)                                              | Regulation<br>and<br>definition         | Times<br>and<br>periods |   | Area(s) set-aside                                                                                                                                                                                                                       | Additional Conditions<br>(Regulation 14) |
|-----------------------------------------------------------------------------------|-----------------------------------------|-------------------------|---|-----------------------------------------------------------------------------------------------------------------------------------------------------------------------------------------------------------------------------------------|------------------------------------------|
| Altona Pier (Crown<br>Allotment 2, Section<br>8, Parish of<br>Truganina)          | 12(c)<br>Short-term<br>Berthing<br>area | 4 hours<br>maximum      | - | The western facing length of the lower-landing at the approximate mid-point of the pier  The western facing length of the lower-landing at the head of the pier  The eastern facing length of the lower-landing at the head of the pier | Vessel may be left unattended            |
|                                                                                   | 10(1)                                   | T 44 II                 |   |                                                                                                                                                                                                                                         |                                          |
| Black Rock Jetty<br>(Crown Allotment<br>28B, Parish of<br>Moorabbin)              | 12(b)  Prohibited  Berthing  area       | At all<br>times         | - | The lengths of the two lower-landings of the jetty                                                                                                                                                                                      | Nil                                      |
|                                                                                   | 10(c)  Access  Prohibited  Area         | At all times            | 1 | The entire northern section of the jetty including the head, for length of approximately 50 metres                                                                                                                                      | Nil                                      |
|                                                                                   | l                                       |                         |   |                                                                                                                                                                                                                                         |                                          |
| Chinaman's Hat<br>(Unreserved Crown<br>Land within Local<br>Port of Port Phillip) | 12(b)  Prohibited  Berthing  Area       | At all times            | - | The northern haul-out platform of the structure                                                                                                                                                                                         | Nil                                      |
|                                                                                   |                                         |                         |   |                                                                                                                                                                                                                                         |                                          |
| Dromana Pier<br>Crown Allotment 2H,<br>Section 1, Parish of<br>Kangerong)         | 12(c) Short-term Berthing Area          | 4 hours<br>maximum      | - | The north-eastern facing length of the lower-landing at the head of the pier                                                                                                                                                            | Vessel may be left unattended            |