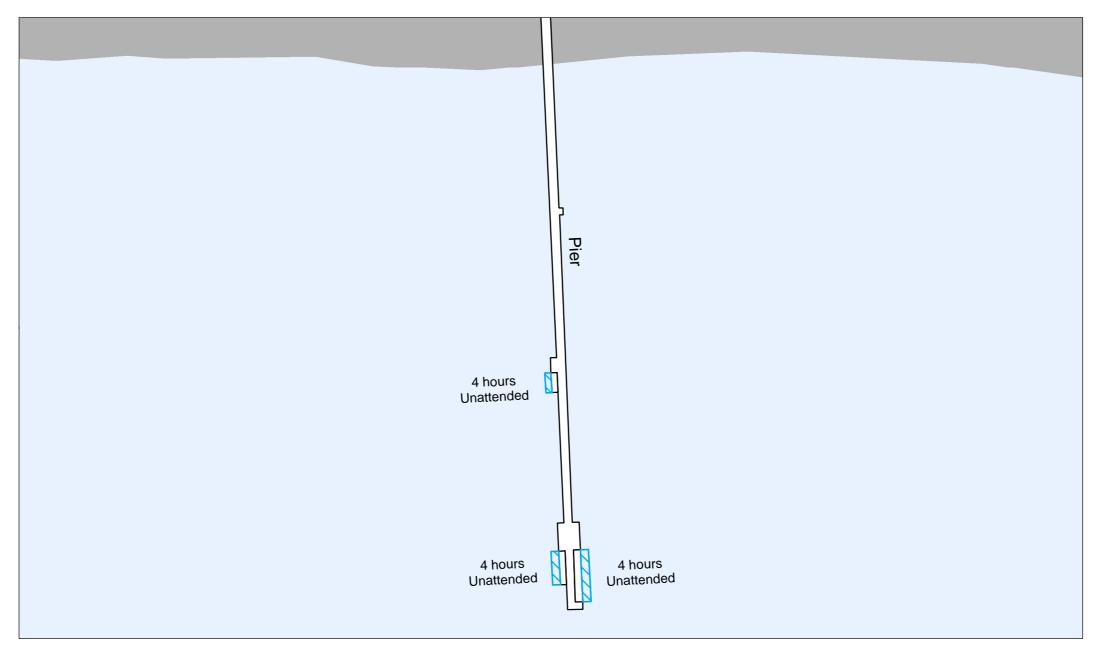

#### Signed at Knoxfield

by

Name Jo Richards

Title Regional Director, Marine and Maritime, Parks Victoria

Date: 10/12/2020

| Structure(s) (on<br>Crown Allotment)                                              | Regulation<br>and<br>definition         | Times<br>and<br>periods |   | Area(s) set-aside                                                                                                                                                                                                                       | Additional Conditions<br>(Regulation 14) |
|-----------------------------------------------------------------------------------|-----------------------------------------|-------------------------|---|-----------------------------------------------------------------------------------------------------------------------------------------------------------------------------------------------------------------------------------------|------------------------------------------|
| Altona Pier (Crown<br>Allotment 2, Section<br>8, Parish of<br>Truganina)          | 12(c)<br>Short-term<br>Berthing<br>area | 4 hours<br>maximum      | - | The western facing length of the lower-landing at the approximate mid-point of the pier  The western facing length of the lower-landing at the head of the pier  The eastern facing length of the lower-landing at the head of the pier | Vessel may be left unattended            |
|                                                                                   | 10(1)                                   | T 44 II                 |   |                                                                                                                                                                                                                                         |                                          |
| Black Rock Jetty<br>(Crown Allotment<br>28B, Parish of<br>Moorabbin)              | 12(b)  Prohibited  Berthing  area       | At all<br>times         | - | The lengths of the two lower-landings of the jetty                                                                                                                                                                                      | Nil                                      |
|                                                                                   | 10(c)  Access  Prohibited  Area         | At all times            | 1 | The entire northern section of the jetty including the head, for length of approximately 50 metres                                                                                                                                      | Nil                                      |
|                                                                                   | l                                       |                         |   |                                                                                                                                                                                                                                         |                                          |
| Chinaman's Hat<br>(Unreserved Crown<br>Land within Local<br>Port of Port Phillip) | 12(b)  Prohibited  Berthing  Area       | At all times            | - | The northern haul-out platform of the structure                                                                                                                                                                                         | Nil                                      |
|                                                                                   |                                         |                         |   |                                                                                                                                                                                                                                         |                                          |
| Dromana Pier<br>Crown Allotment 2H,<br>Section 1, Parish of<br>Kangerong)         | 12(c) Short-term Berthing Area          | 4 hours<br>maximum      | - | The north-eastern facing length of the lower-landing at the head of the pier                                                                                                                                                            | Vessel may be left unattended            |