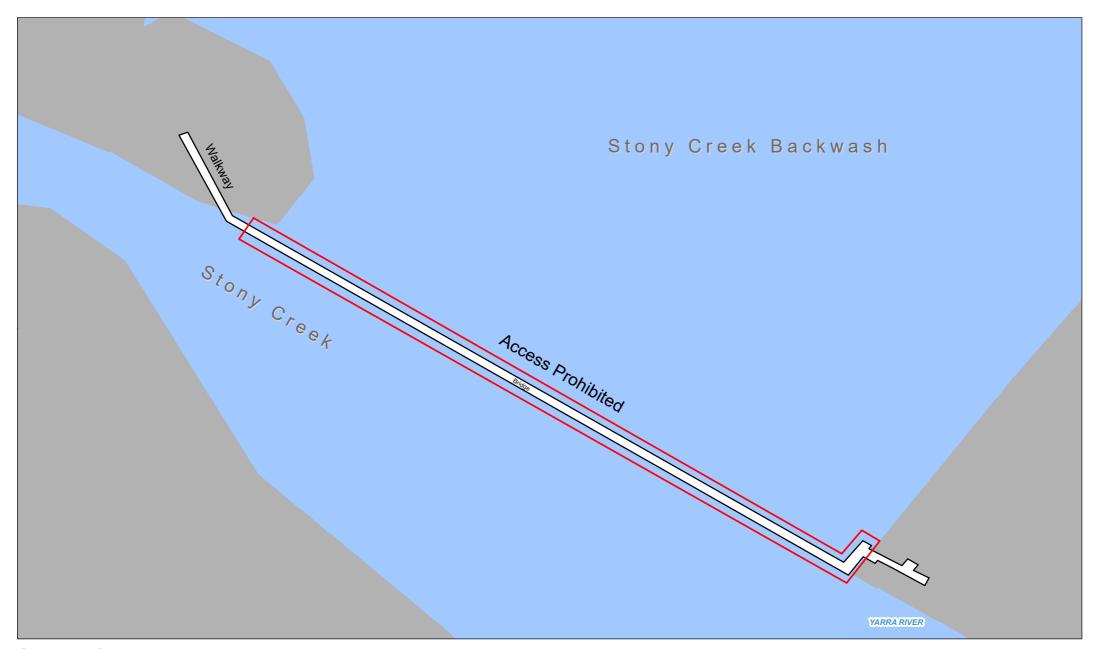

#### Signed at Knoxfield

by

Name Jo Richards

Title Regional Director, Marine and Maritime, Parks Victoria

Date: 10/12/2020

| Structure(s) (on<br>Crown Allotment)                                              | Regulation<br>and<br>definition         | Times<br>and<br>periods |   | Area(s) set-aside                                                                                                                                                                                                                       | Additional Conditions<br>(Regulation 14) |
|-----------------------------------------------------------------------------------|-----------------------------------------|-------------------------|---|-----------------------------------------------------------------------------------------------------------------------------------------------------------------------------------------------------------------------------------------|------------------------------------------|
| Altona Pier (Crown<br>Allotment 2, Section<br>8, Parish of<br>Truganina)          | 12(c)<br>Short-term<br>Berthing<br>area | 4 hours<br>maximum      | - | The western facing length of the lower-landing at the approximate mid-point of the pier  The western facing length of the lower-landing at the head of the pier  The eastern facing length of the lower-landing at the head of the pier | Vessel may be left unattended            |
|                                                                                   | 10(1)                                   | T 44 II                 |   |                                                                                                                                                                                                                                         |                                          |
| Black Rock Jetty<br>(Crown Allotment<br>28B, Parish of<br>Moorabbin)              | 12(b)  Prohibited  Berthing  area       | At all<br>times         | - | The lengths of the two lower-landings of the jetty                                                                                                                                                                                      | Nil                                      |
|                                                                                   | 10(c)  Access  Prohibited  Area         | At all times            | 1 | The entire northern section of the jetty including the head, for length of approximately 50 metres                                                                                                                                      | Nil                                      |
|                                                                                   | l                                       |                         |   |                                                                                                                                                                                                                                         |                                          |
| Chinaman's Hat<br>(Unreserved Crown<br>Land within Local<br>Port of Port Phillip) | 12(b)  Prohibited  Berthing  Area       | At all times            | - | The northern haul-out platform of the structure                                                                                                                                                                                         | Nil                                      |
|                                                                                   |                                         |                         |   |                                                                                                                                                                                                                                         |                                          |
| Dromana Pier<br>Crown Allotment 2H,<br>Section 1, Parish of<br>Kangerong)         | 12(c) Short-term Berthing Area          | 4 hours<br>maximum      | - | The north-eastern facing length of the lower-landing at the head of the pier                                                                                                                                                            | Vessel may be left unattended            |