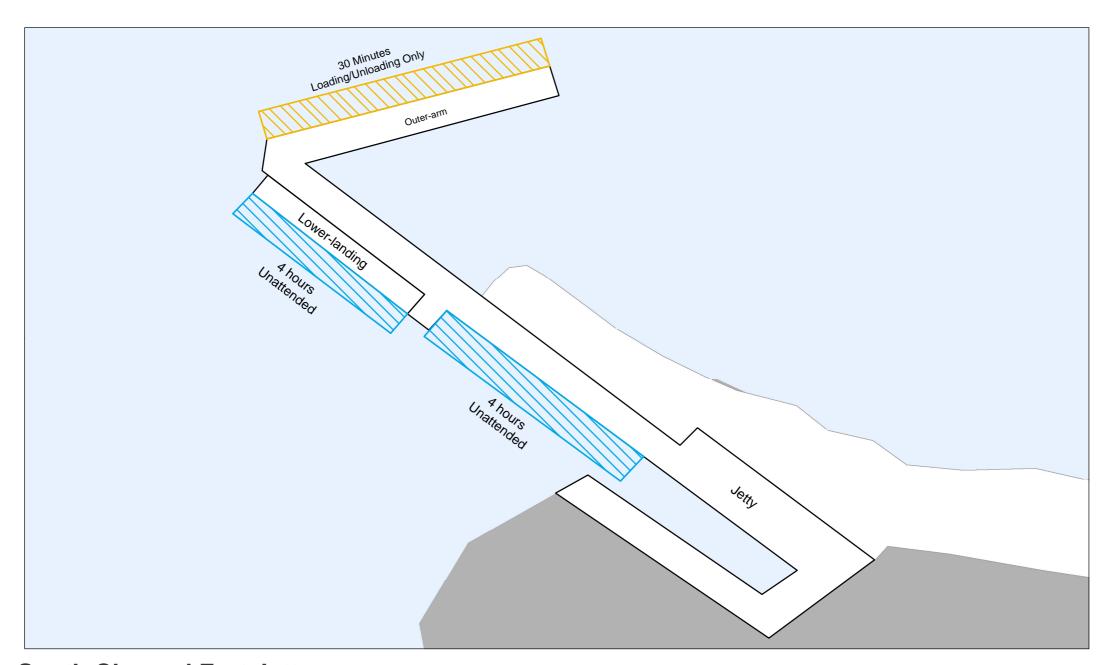

ver Launching Area**









#### Legend



Loading Area (30 minutes)



**Access Prohibited** 



# **Point Lonsdale Jetty**

Datum: GDA 1994







0 4.75 9.5 19





#### **Portsea Pier**

Coordinate System: GCS GDA 1994







#### Legend

Loading Area (30 minutes) Berthing Area (48 hours)

Short-term (4 Hours)



### **Queenscliff South Pier**

Coordinate System: GCS GDA 1994 Datum: GDA 1994









### Legend



Loading Area (30 minutes)



# **Rosebud Pier**

Coordinate System: GCS GDA 1994













# Rye Pier Coordinate System: GCS GDA 1994 Datum: GDA 1994







# Legend



Short-term (4 Hours)



Access Prohibited



# **Sandringham Jetty**









### Legend





Access Prohibited



# **Sorrento Pier**







# Legend



Loading Area (30 minutes) Short-term (4 Hours)





# **South Channel Fort Jetty**









# Legend



Loading Area (30 minutes) Short-term (4 Hours)





# **South Channel Pile Light**

Coordinate System: GCS GDA 1994 Datum: GDA 1994









# Legend



Access Prohibited



#### St Kilda Pier and Breakwater









### Legend





32 of 38



Short-term (4 Hours)



# St Leonards Jetty and Breakwater Coordinate System: GCS GDA 1994 Datum: GDA 1994

















# **Stony Creek Backwash**

Coordinate System: GCS GDA 1994













# Swan Bay Jetty and Boat Ramp Coordinate System: GCS GDA 1994 Datum: GDA 1994









# Legend



Loading Area (30 minutes)



# Werribee South Jetty Coordinate System: GCS GDA 1994 Datum: GDA 1994













# Workshops Pier (Williamstown) Coordinate System: GCS GDA 1994 Datum: GDA 1994