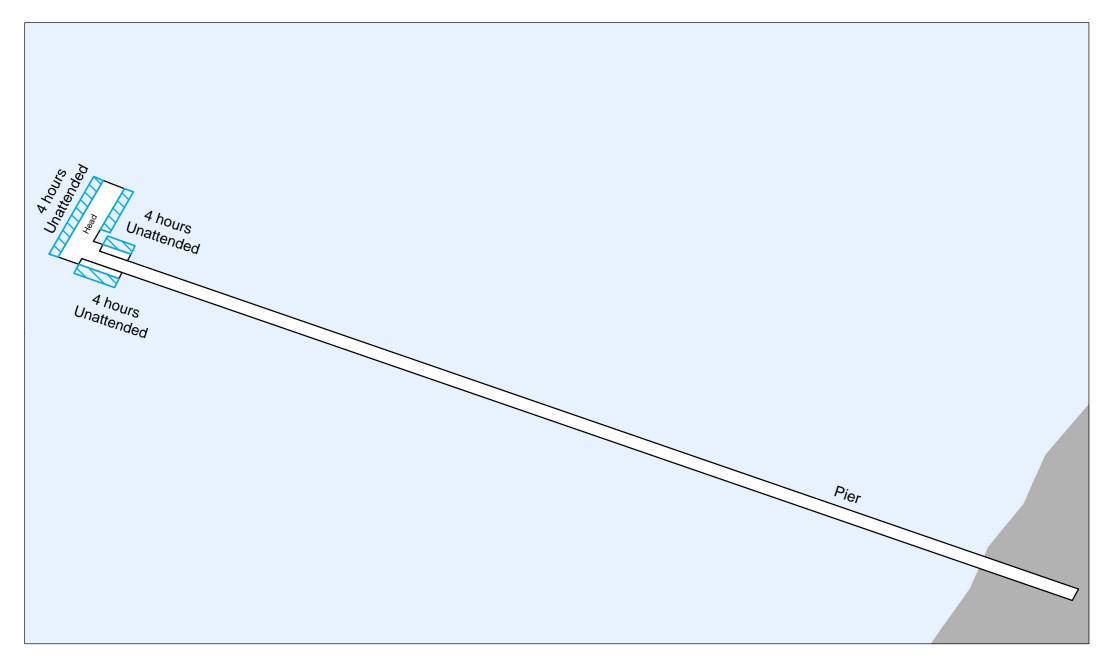

#### Signed at Knoxfield

by

Name Jo Richards

Title Regional Director, Marine and Maritime, Parks Victoria

Date: 10/12/2020

| Structure(s) (on<br>Crown Allotment)                                              | Regulation<br>and<br>definition         | Times<br>and<br>periods |   | Area(s) set-aside                                                                                                                                                                                                                       | Additional Conditions<br>(Regulation 14) |
|-----------------------------------------------------------------------------------|-----------------------------------------|-------------------------|---|-----------------------------------------------------------------------------------------------------------------------------------------------------------------------------------------------------------------------------------------|------------------------------------------|
| Altona Pier (Crown<br>Allotment 2, Section<br>8, Parish of<br>Truganina)          | 12(c)<br>Short-term<br>Berthing<br>area | 4 hours<br>maximum      | - | The western facing length of the lower-landing at the approximate mid-point of the pier  The western facing length of the lower-landing at the head of the pier  The eastern facing length of the lower-landing at the head of the pier | Vessel may be left unattended            |
|                                                                                   | 10(1)                                   | T 44 II                 |   |                                                                                                                                                                                                                                         |                                          |
| Black Rock Jetty<br>(Crown Allotment<br>28B, Parish of<br>Moorabbin)              | 12(b)  Prohibited  Berthing  area       | At all<br>times         | - | The lengths of the two lower-landings of the jetty                                                                                                                                                                                      | Nil                                      |
|                                                                                   | 10(c)  Access  Prohibited  Area         | At all times            | 1 | The entire northern section of the jetty including the head, for length of approximately 50 metres                                                                                                                                      | Nil                                      |
|                                                                                   | l                                       |                         |   |                                                                                                                                                                                                                                         |                                          |
| Chinaman's Hat<br>(Unreserved Crown<br>Land within Local<br>Port of Port Phillip) | 12(b)  Prohibited  Berthing  Area       | At all times            | - | The northern haul-out platform of the structure                                                                                                                                                                                         | Nil                                      |
|                                                                                   |                                         |                         |   |                                                                                                                                                                                                                                         |                                          |
| Dromana Pier<br>Crown Allotment 2H,<br>Section 1, Parish of<br>Kangerong)         | 12(c) Short-term Berthing Area          | 4 hours<br>maximum      | - | The north-eastern facing length of the lower-landing at the head of the pier                                                                                                                                                            | Vessel may be left unattended            |