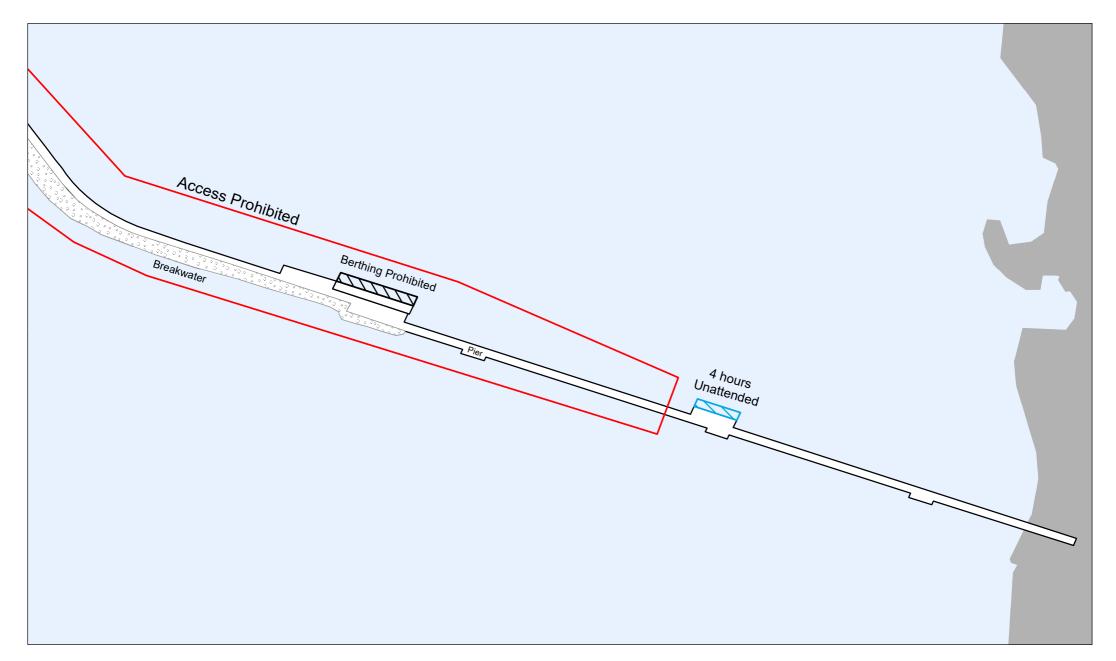

#### Signed at Knoxfield

by

Name Jo Richards

Title Regional Director, Marine and Maritime, Parks Victoria

Date: 10/12/2020

| Structure(s) (on<br>Crown Allotment)                                              | Regulation<br>and<br>definition         | Times<br>and<br>periods |   | Area(s) set-aside                                                                                                                                                                                                                       | Additional Conditions<br>(Regulation 14) |
|-----------------------------------------------------------------------------------|-----------------------------------------|-------------------------|---|-----------------------------------------------------------------------------------------------------------------------------------------------------------------------------------------------------------------------------------------|------------------------------------------|
| Altona Pier (Crown<br>Allotment 2, Section<br>8, Parish of<br>Truganina)          | 12(c)<br>Short-term<br>Berthing<br>area | 4 hours<br>maximum      | - | The western facing length of the lower-landing at the approximate mid-point of the pier  The western facing length of the lower-landing at the head of the pier  The eastern facing length of the lower-landing at the head of the pier | Vessel may be left unattended            |
|                                                                                   | 10(1)                                   | T 44 II                 |   |                                                                                                                                                                                                                                         |                                          |
| Black Rock Jetty<br>(Crown Allotment<br>28B, Parish of<br>Moorabbin)              | 12(b)  Prohibited  Berthing  area       | At all<br>times         | - | The lengths of the two lower-landings of the jetty                                                                                                                                                                                      | Nil                                      |
|                                                                                   | 10(c)  Access  Prohibited  Area         | At all times            | 1 | The entire northern section of the jetty including the head, for length of approximately 50 metres                                                                                                                                      | Nil                                      |
|                                                                                   | l                                       |                         |   |                                                                                                                                                                                                                                         |                                          |
| Chinaman's Hat<br>(Unreserved Crown<br>Land within Local<br>Port of Port Phillip) | 12(b)  Prohibited  Berthing  Area       | At all times            | - | The northern haul-out platform of the structure                                                                                                                                                                                         | Nil                                      |
|                                                                                   |                                         |                         |   |                                                                                                                                                                                                                                         |                                          |
| Dromana Pier<br>Crown Allotment 2H,<br>Section 1, Parish of<br>Kangerong)         | 12(c) Short-term Berthing Area          | 4 hours<br>maximum      | - | The north-eastern facing length of the lower-landing at the head of the pier                                                                                                                                                            | Vessel may be left unattended            |