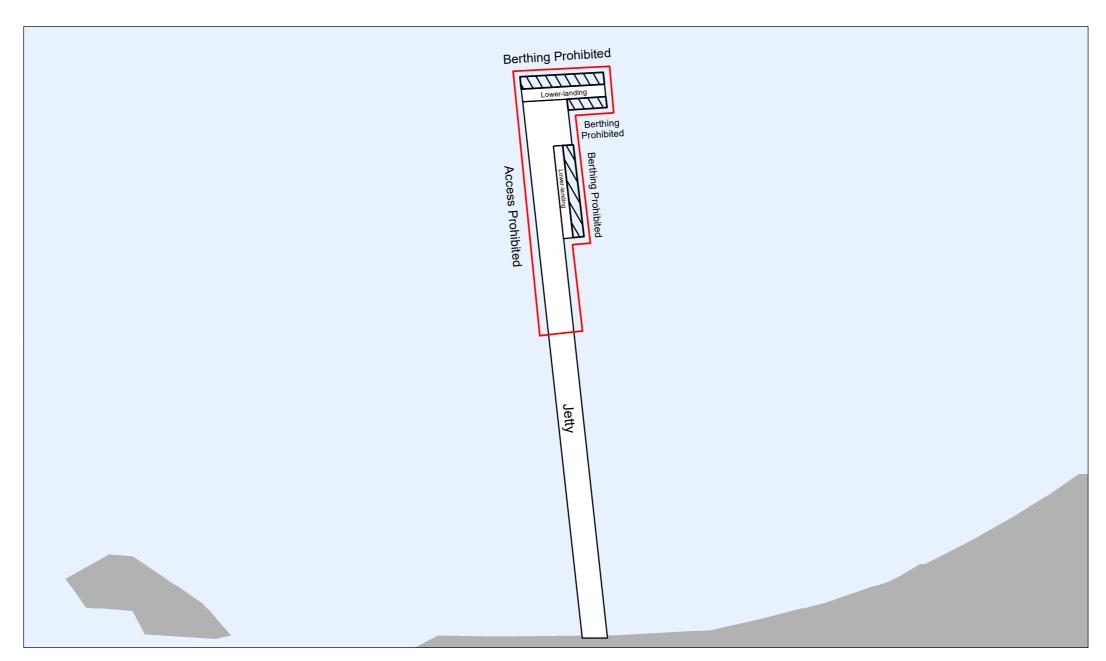

#### Signed at Knoxfield

by

Name Jo Richards

Title Regional Director, Marine and Maritime, Parks Victoria

Date: 10/12/2020

| Structure(s) (on<br>Crown Allotment)                                              | Regulation<br>and<br>definition         | Times<br>and<br>periods |   | Area(s) set-aside                                                                                                                                                                                                                       | Additional Conditions<br>(Regulation 14) |
|-----------------------------------------------------------------------------------|-----------------------------------------|-------------------------|---|-----------------------------------------------------------------------------------------------------------------------------------------------------------------------------------------------------------------------------------------|------------------------------------------|
| Altona Pier (Crown<br>Allotment 2, Section<br>8, Parish of<br>Truganina)          | 12(c)<br>Short-term<br>Berthing<br>area | 4 hours<br>maximum      | - | The western facing length of the lower-landing at the approximate mid-point of the pier  The western facing length of the lower-landing at the head of the pier  The eastern facing length of the lower-landing at the head of the pier | Vessel may be left unattended            |
|                                                                                   | 10(1)                                   | T 44 II                 |   |                                                                                                                                                                                                                                         |                                          |
| Black Rock Jetty<br>(Crown Allotment<br>28B, Parish of<br>Moorabbin)              | 12(b)  Prohibited  Berthing  area       | At all<br>times         | - | The lengths of the two lower-landings of the jetty                                                                                                                                                                                      | Nil                                      |
|                                                                                   | 10(c)  Access  Prohibited  Area         | At all times            | 1 | The entire northern section of the jetty including the head, for length of approximately 50 metres                                                                                                                                      | Nil                                      |
|                                                                                   | l                                       |                         |   |                                                                                                                                                                                                                                         |                                          |
| Chinaman's Hat<br>(Unreserved Crown<br>Land within Local<br>Port of Port Phillip) | 12(b)  Prohibited  Berthing  Area       | At all times            | - | The northern haul-out platform of the structure                                                                                                                                                                                         | Nil                                      |
|                                                                                   |                                         |                         |   |                                                                                                                                                                                                                                         |                                          |
| Dromana Pier<br>Crown Allotment 2H,<br>Section 1, Parish of<br>Kangerong)         | 12(c) Short-term Berthing Area          | 4 hours<br>maximum      | - | The north-eastern facing length of the lower-landing at the head of the pier                                                                                                                                                            | Vessel may be left unattended            |