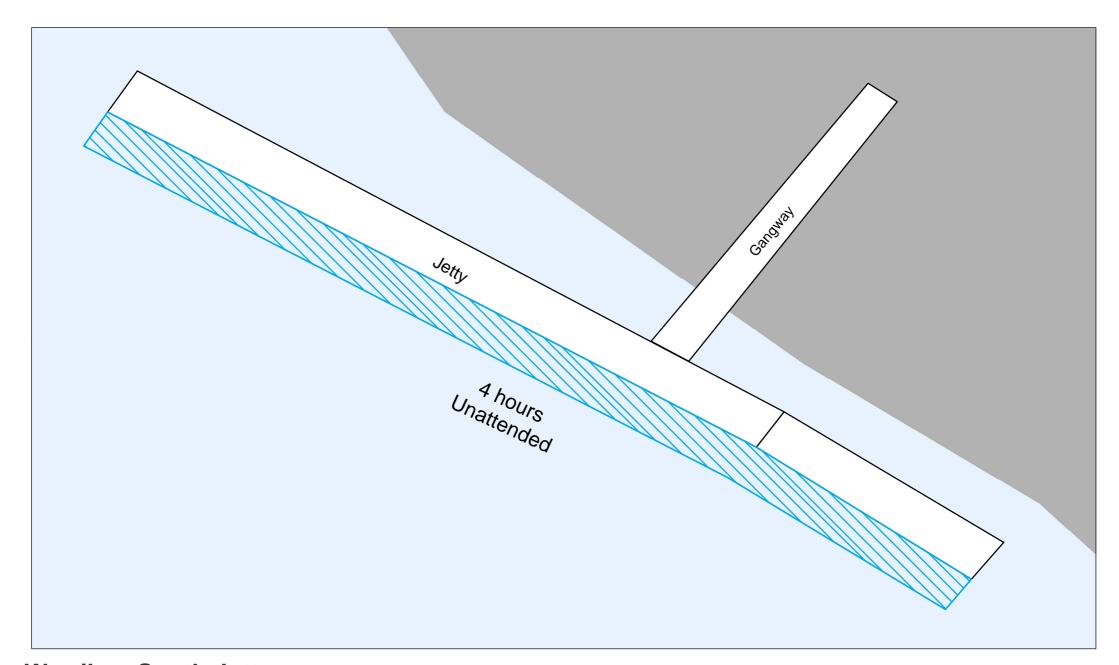

#### Signed at Knoxfield

by

Name Jo Richards

Title Regional Director, Marine and Maritime, Parks Victoria

Date: 10/12/2020

| Structure(s) (on<br>Crown Allotment)                                              | Regulation<br>and<br>definition         | Times<br>and<br>periods |   | Area(s) set-aside                                                                                                                                                                                                                       | Additional Conditions<br>(Regulation 14) |
|-----------------------------------------------------------------------------------|-----------------------------------------|-------------------------|---|-----------------------------------------------------------------------------------------------------------------------------------------------------------------------------------------------------------------------------------------|------------------------------------------|
| Altona Pier (Crown<br>Allotment 2, Section<br>8, Parish of<br>Truganina)          | 12(c)<br>Short-term<br>Berthing<br>area | 4 hours<br>maximum      | - | The western facing length of the lower-landing at the approximate mid-point of the pier  The western facing length of the lower-landing at the head of the pier  The eastern facing length of the lower-landing at the head of the pier | Vessel may be left unattended            |
|                                                                                   | 10(1)                                   | T 44 II                 |   |                                                                                                                                                                                                                                         |                                          |
| Black Rock Jetty<br>(Crown Allotment<br>28B, Parish of<br>Moorabbin)              | 12(b)  Prohibited  Berthing  area       | At all<br>times         | - | The lengths of the two lower-landings of the jetty                                                                                                                                                                                      | Nil                                      |
|                                                                                   | 10(c)  Access  Prohibited  Area         | At all times            | 1 | The entire northern section of the jetty including the head, for length of approximately 50 metres                                                                                                                                      | Nil                                      |
|                                                                                   | l                                       |                         |   |                                                                                                                                                                                                                                         |                                          |
| Chinaman's Hat<br>(Unreserved Crown<br>Land within Local<br>Port of Port Phillip) | 12(b)  Prohibited  Berthing  Area       | At all times            | - | The northern haul-out platform of the structure                                                                                                                                                                                         | Nil                                      |
|                                                                                   |                                         |                         |   |                                                                                                                                                                                                                                         |                                          |
| Dromana Pier<br>Crown Allotment 2H,<br>Section 1, Parish of<br>Kangerong)         | 12(c) Short-term Berthing Area          | 4 hours<br>maximum      | - | The north-eastern facing length of the lower-landing at the head of the pier                                                                                                                                                            | Vessel may be left unattended            |