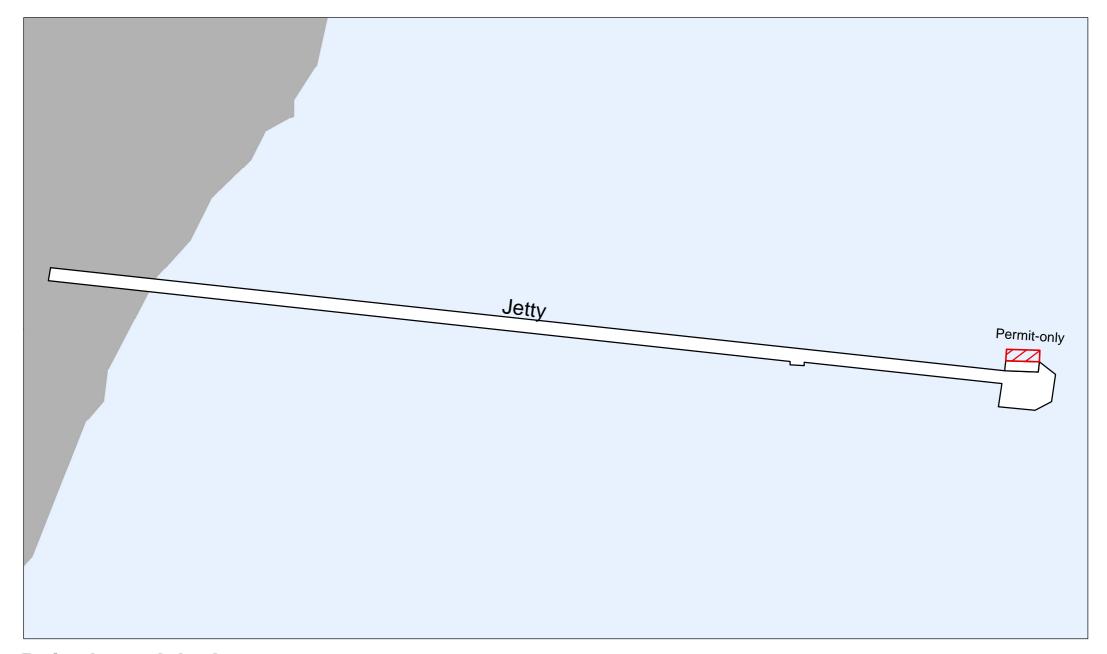

#### Signed at Knoxfield

by

Name Jo Richards

Title Regional Director, Marine and Maritime, Parks Victoria

Date: 10/12/2020

| Structure(s) (on<br>Crown Allotment)                                              | Regulation<br>and<br>definition         | Times<br>and<br>periods |   | Area(s) set-aside                                                                                                                                                                                                                       | Additional Conditions<br>(Regulation 14) |
|-----------------------------------------------------------------------------------|-----------------------------------------|-------------------------|---|-----------------------------------------------------------------------------------------------------------------------------------------------------------------------------------------------------------------------------------------|------------------------------------------|
| Altona Pier (Crown<br>Allotment 2, Section<br>8, Parish of<br>Truganina)          | 12(c)<br>Short-term<br>Berthing<br>area | 4 hours<br>maximum      | - | The western facing length of the lower-landing at the approximate mid-point of the pier  The western facing length of the lower-landing at the head of the pier  The eastern facing length of the lower-landing at the head of the pier | Vessel may be left unattended            |
|                                                                                   | 10(1)                                   | T 44 II                 |   |                                                                                                                                                                                                                                         |                                          |
| Black Rock Jetty<br>(Crown Allotment<br>28B, Parish of<br>Moorabbin)              | 12(b)  Prohibited  Berthing  area       | At all<br>times         | - | The lengths of the two lower-landings of the jetty                                                                                                                                                                                      | Nil                                      |
|                                                                                   | 10(c)  Access  Prohibited  Area         | At all times            | 1 | The entire northern section of the jetty including the head, for length of approximately 50 metres                                                                                                                                      | Nil                                      |
|                                                                                   | l                                       |                         |   |                                                                                                                                                                                                                                         |                                          |
| Chinaman's Hat<br>(Unreserved Crown<br>Land within Local<br>Port of Port Phillip) | 12(b)  Prohibited  Berthing  Area       | At all times            | - | The northern haul-out platform of the structure                                                                                                                                                                                         | Nil                                      |
|                                                                                   |                                         |                         |   |                                                                                                                                                                                                                                         |                                          |
| Dromana Pier<br>Crown Allotment 2H,<br>Section 1, Parish of<br>Kangerong)         | 12(c) Short-term Berthing Area          | 4 hours<br>maximum      | - | The north-eastern facing length of the lower-landing at the head of the pier                                                                                                                                                            | Vessel may be left unattended            |