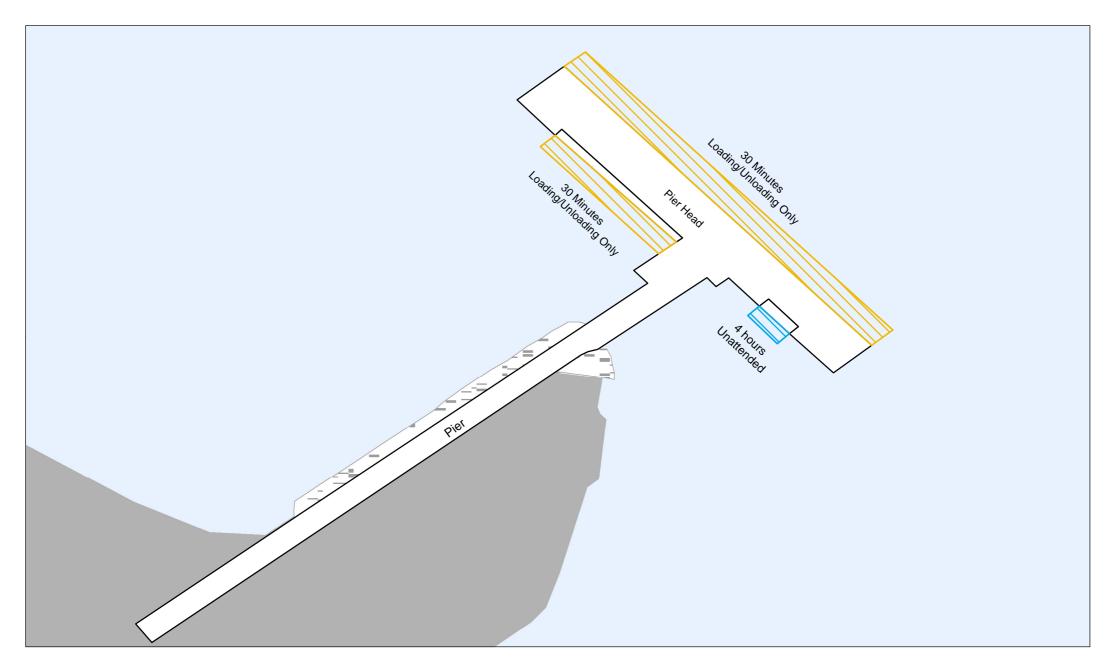

#### Signed at Knoxfield

by

Name Jo Richards

Title Regional Director, Marine and Maritime, Parks Victoria

Date: 10/12/2020

| Structure(s) (on<br>Crown Allotment)                                              | Regulation<br>and<br>definition         | Times<br>and<br>periods |   | Area(s) set-aside                                                                                                                                                                                                                       | Additional Conditions<br>(Regulation 14) |
|-----------------------------------------------------------------------------------|-----------------------------------------|-------------------------|---|-----------------------------------------------------------------------------------------------------------------------------------------------------------------------------------------------------------------------------------------|------------------------------------------|
| Altona Pier (Crown<br>Allotment 2, Section<br>8, Parish of<br>Truganina)          | 12(c)<br>Short-term<br>Berthing<br>area | 4 hours<br>maximum      | - | The western facing length of the lower-landing at the approximate mid-point of the pier  The western facing length of the lower-landing at the head of the pier  The eastern facing length of the lower-landing at the head of the pier | Vessel may be left unattended            |
|                                                                                   | 10(1)                                   | T 44 II                 |   |                                                                                                                                                                                                                                         |                                          |
| Black Rock Jetty<br>(Crown Allotment<br>28B, Parish of<br>Moorabbin)              | 12(b)  Prohibited  Berthing  area       | At all<br>times         | - | The lengths of the two lower-landings of the jetty                                                                                                                                                                                      | Nil                                      |
|                                                                                   | 10(c)  Access  Prohibited  Area         | At all times            | 1 | The entire northern section of the jetty including the head, for length of approximately 50 metres                                                                                                                                      | Nil                                      |
|                                                                                   | l                                       |                         |   |                                                                                                                                                                                                                                         |                                          |
| Chinaman's Hat<br>(Unreserved Crown<br>Land within Local<br>Port of Port Phillip) | 12(b)  Prohibited  Berthing  Area       | At all times            | - | The northern haul-out platform of the structure                                                                                                                                                                                         | Nil                                      |
|                                                                                   |                                         |                         |   |                                                                                                                                                                                                                                         |                                          |
| Dromana Pier<br>Crown Allotment 2H,<br>Section 1, Parish of<br>Kangerong)         | 12(c) Short-term Berthing Area          | 4 hours<br>maximum      | - | The north-eastern facing length of the lower-landing at the head of the pier                                                                                                                                                            | Vessel may be left unattended            |