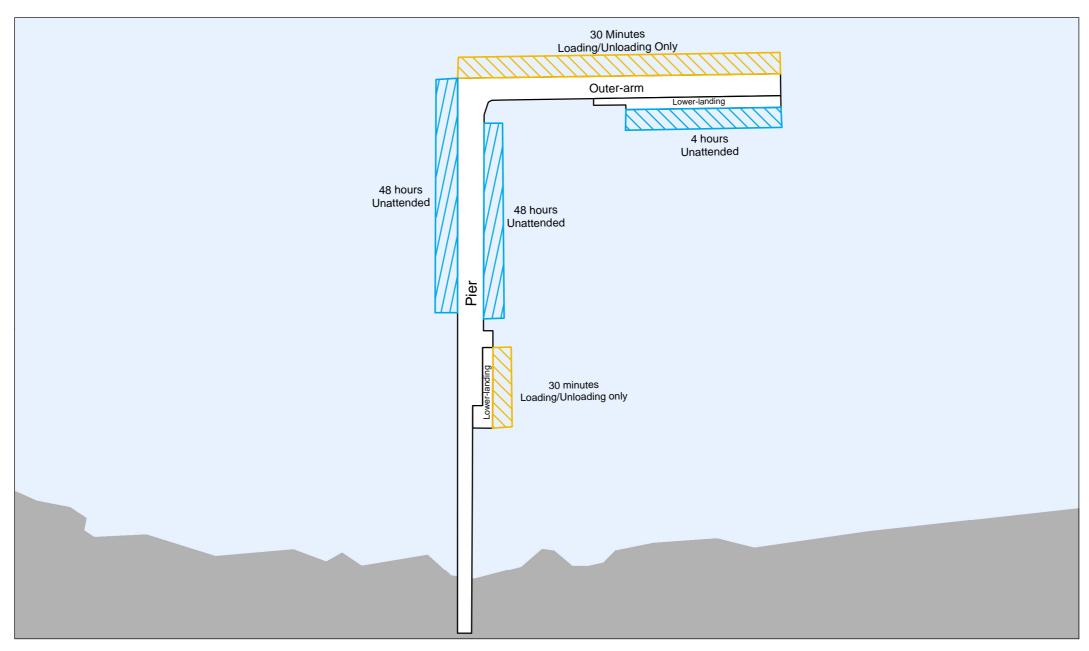

#### Signed at Knoxfield

by

Name Jo Richards

Title Regional Director, Marine and Maritime, Parks Victoria

Date: 10/12/2020

| Structure(s) (on<br>Crown Allotment)                                              | Regulation<br>and<br>definition         | Times<br>and<br>periods |   | Area(s) set-aside                                                                                                                                                                                                                       | Additional Conditions<br>(Regulation 14) |
|-----------------------------------------------------------------------------------|-----------------------------------------|-------------------------|---|-----------------------------------------------------------------------------------------------------------------------------------------------------------------------------------------------------------------------------------------|------------------------------------------|
| Altona Pier (Crown<br>Allotment 2, Section<br>8, Parish of<br>Truganina)          | 12(c)<br>Short-term<br>Berthing<br>area | 4 hours<br>maximum      | - | The western facing length of the lower-landing at the approximate mid-point of the pier  The western facing length of the lower-landing at the head of the pier  The eastern facing length of the lower-landing at the head of the pier | Vessel may be left unattended            |
|                                                                                   | 10(1)                                   | T 44 II                 |   |                                                                                                                                                                                                                                         |                                          |
| Black Rock Jetty<br>(Crown Allotment<br>28B, Parish of<br>Moorabbin)              | 12(b)  Prohibited  Berthing  area       | At all<br>times         | - | The lengths of the two lower-landings of the jetty                                                                                                                                                                                      | Nil                                      |
|                                                                                   | 10(c)  Access  Prohibited  Area         | At all times            | 1 | The entire northern section of the jetty including the head, for length of approximately 50 metres                                                                                                                                      | Nil                                      |
|                                                                                   | l                                       |                         |   |                                                                                                                                                                                                                                         |                                          |
| Chinaman's Hat<br>(Unreserved Crown<br>Land within Local<br>Port of Port Phillip) | 12(b)  Prohibited  Berthing  Area       | At all times            | - | The northern haul-out platform of the structure                                                                                                                                                                                         | Nil                                      |
|                                                                                   |                                         |                         |   |                                                                                                                                                                                                                                         |                                          |
| Dromana Pier<br>Crown Allotment 2H,<br>Section 1, Parish of<br>Kangerong)         | 12(c) Short-term Berthing Area          | 4 hours<br>maximum      | - | The north-eastern facing length of the lower-landing at the head of the pier                                                                                                                                                            | Vessel may be left unattended            |