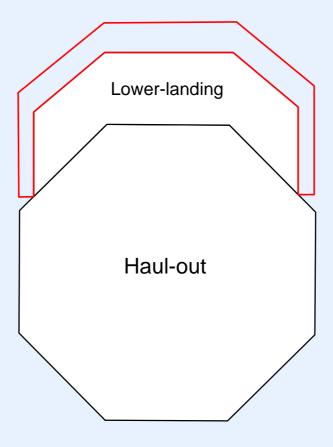

#### Signed at Knoxfield

by

Name Jo Richards

Title Regional Director, Marine and Maritime, Parks Victoria

Date: 10/12/2020

| Structure(s) (on<br>Crown Allotment)                                              | Regulation<br>and<br>definition         | Times<br>and<br>periods |   | Area(s) set-aside                                                                                                                                                                                                                       | Additional Conditions<br>(Regulation 14) |
|-----------------------------------------------------------------------------------|-----------------------------------------|-------------------------|---|-----------------------------------------------------------------------------------------------------------------------------------------------------------------------------------------------------------------------------------------|------------------------------------------|
| Altona Pier (Crown<br>Allotment 2, Section<br>8, Parish of<br>Truganina)          | 12(c)<br>Short-term<br>Berthing<br>area | 4 hours<br>maximum      | - | The western facing length of the lower-landing at the approximate mid-point of the pier  The western facing length of the lower-landing at the head of the pier  The eastern facing length of the lower-landing at the head of the pier | Vessel may be left unattended            |
|                                                                                   | 10(1)                                   | T 44 II                 |   |                                                                                                                                                                                                                                         |                                          |
| Black Rock Jetty<br>(Crown Allotment<br>28B, Parish of<br>Moorabbin)              | 12(b)  Prohibited  Berthing  area       | At all<br>times         | - | The lengths of the two lower-landings of the jetty                                                                                                                                                                                      | Nil                                      |
|                                                                                   | 10(c)  Access  Prohibited  Area         | At all times            | 1 | The entire northern section of the jetty including the head, for length of approximately 50 metres                                                                                                                                      | Nil                                      |
|                                                                                   | l                                       |                         |   |                                                                                                                                                                                                                                         |                                          |
| Chinaman's Hat<br>(Unreserved Crown<br>Land within Local<br>Port of Port Phillip) | 12(b)  Prohibited  Berthing  Area       | At all times            | - | The northern haul-out platform of the structure                                                                                                                                                                                         | Nil                                      |
|                                                                                   |                                         |                         |   |                                                                                                                                                                                                                                         |                                          |
| Dromana Pier<br>Crown Allotment 2H,<br>Section 1, Parish of<br>Kangerong)         | 12(c) Short-term Berthing Area          | 4 hours<br>maximum      | - | The north-eastern facing length of the lower-landing at the head of the pier                                                                                                                                                            | Vessel may be left unattended            |