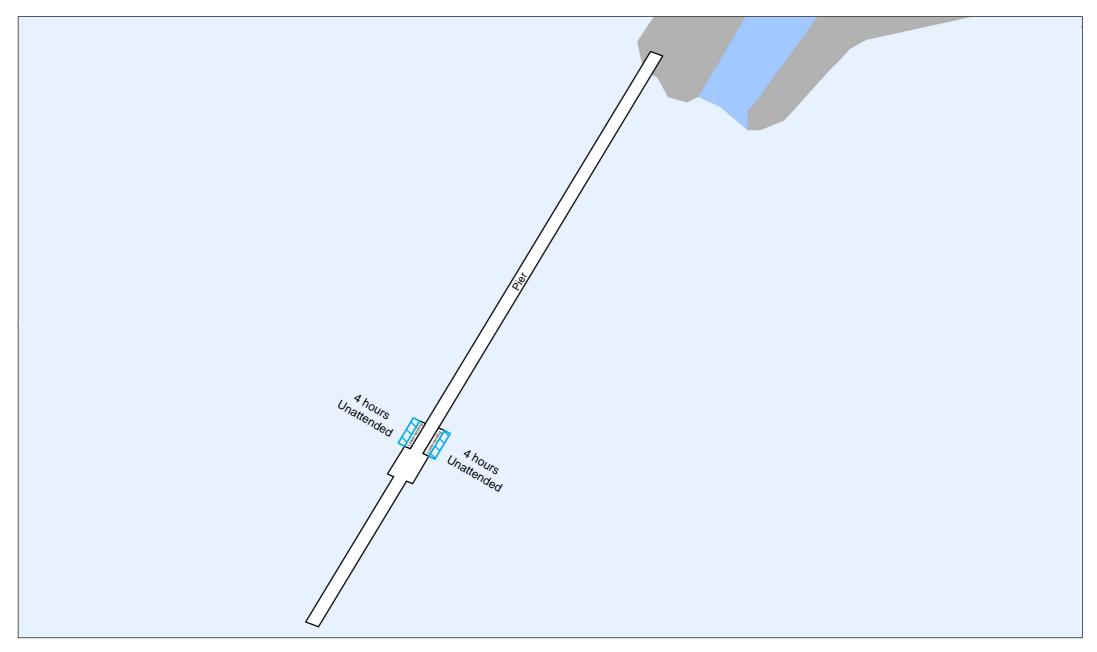

#### Signed at Knoxfield

by

Name Jo Richards

Title Regional Director, Marine and Maritime, Parks Victoria

Date: 10/12/2020

| Structure(s) (on<br>Crown Allotment)                                              | Regulation<br>and<br>definition         | Times<br>and<br>periods |   | Area(s) set-aside                                                                                                                                                                                                                       | Additional Conditions<br>(Regulation 14) |
|-----------------------------------------------------------------------------------|-----------------------------------------|-------------------------|---|-----------------------------------------------------------------------------------------------------------------------------------------------------------------------------------------------------------------------------------------|------------------------------------------|
| Altona Pier (Crown<br>Allotment 2, Section<br>8, Parish of<br>Truganina)          | 12(c)<br>Short-term<br>Berthing<br>area | 4 hours<br>maximum      | - | The western facing length of the lower-landing at the approximate mid-point of the pier  The western facing length of the lower-landing at the head of the pier  The eastern facing length of the lower-landing at the head of the pier | Vessel may be left unattended            |
|                                                                                   | 10(1)                                   | T 44 II                 |   |                                                                                                                                                                                                                                         |                                          |
| Black Rock Jetty<br>(Crown Allotment<br>28B, Parish of<br>Moorabbin)              | 12(b)  Prohibited  Berthing  area       | At all<br>times         | - | The lengths of the two lower-landings of the jetty                                                                                                                                                                                      | Nil                                      |
|                                                                                   | 10(c)  Access  Prohibited  Area         | At all times            | 1 | The entire northern section of the jetty including the head, for length of approximately 50 metres                                                                                                                                      | Nil                                      |
|                                                                                   | l                                       |                         |   |                                                                                                                                                                                                                                         |                                          |
| Chinaman's Hat<br>(Unreserved Crown<br>Land within Local<br>Port of Port Phillip) | 12(b)  Prohibited  Berthing  Area       | At all times            | - | The northern haul-out platform of the structure                                                                                                                                                                                         | Nil                                      |
|                                                                                   |                                         |                         |   |                                                                                                                                                                                                                                         |                                          |
| Dromana Pier<br>Crown Allotment 2H,<br>Section 1, Parish of<br>Kangerong)         | 12(c) Short-term Berthing Area          | 4 hours<br>maximum      | - | The north-eastern facing length of the lower-landing at the head of the pier                                                                                                                                                            | Vessel may be left unattended            |