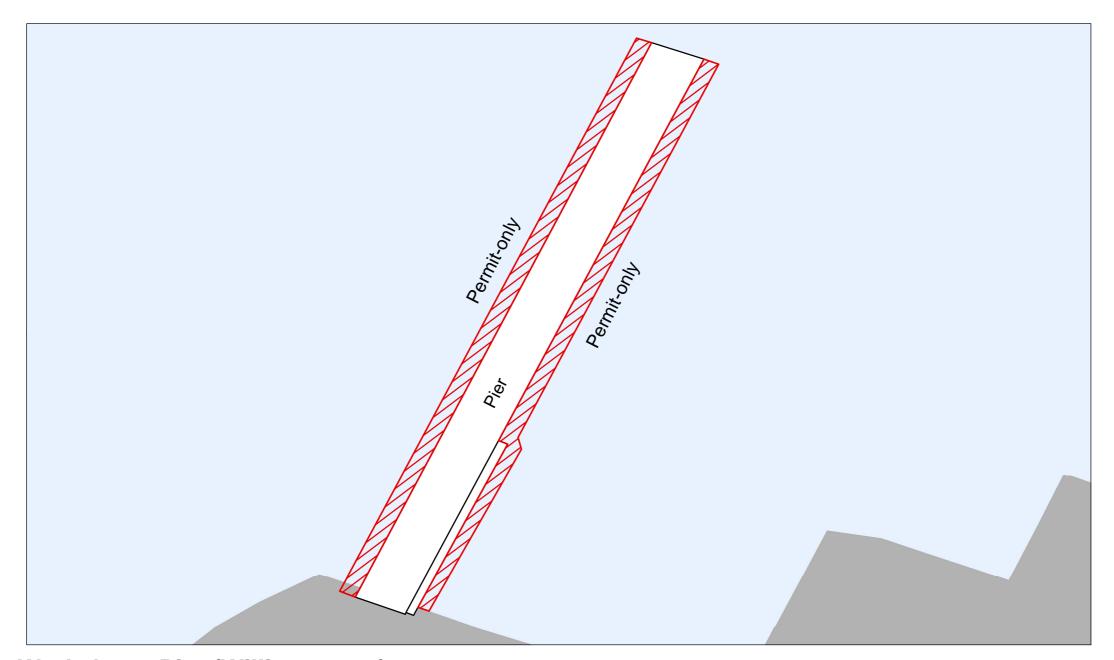

#### Signed at Knoxfield

by

Name Jo Richards

Title Regional Director, Marine and Maritime, Parks Victoria

Date: 10/12/2020

| Structure(s) (on<br>Crown Allotment)                                              | Regulation<br>and<br>definition         | Times<br>and<br>periods |   | Area(s) set-aside                                                                                                                                                                                                                       | Additional Conditions<br>(Regulation 14) |
|-----------------------------------------------------------------------------------|-----------------------------------------|-------------------------|---|-----------------------------------------------------------------------------------------------------------------------------------------------------------------------------------------------------------------------------------------|------------------------------------------|
| Altona Pier (Crown<br>Allotment 2, Section<br>8, Parish of<br>Truganina)          | 12(c)<br>Short-term<br>Berthing<br>area | 4 hours<br>maximum      | - | The western facing length of the lower-landing at the approximate mid-point of the pier  The western facing length of the lower-landing at the head of the pier  The eastern facing length of the lower-landing at the head of the pier | Vessel may be left unattended            |
|                                                                                   | 10(1)                                   | T 44 II                 |   |                                                                                                                                                                                                                                         |                                          |
| Black Rock Jetty<br>(Crown Allotment<br>28B, Parish of<br>Moorabbin)              | 12(b)  Prohibited  Berthing  area       | At all<br>times         | - | The lengths of the two lower-landings of the jetty                                                                                                                                                                                      | Nil                                      |
|                                                                                   | 10(c)  Access  Prohibited  Area         | At all times            | 1 | The entire northern section of the jetty including the head, for length of approximately 50 metres                                                                                                                                      | Nil                                      |
|                                                                                   | l                                       |                         |   |                                                                                                                                                                                                                                         |                                          |
| Chinaman's Hat<br>(Unreserved Crown<br>Land within Local<br>Port of Port Phillip) | 12(b)  Prohibited  Berthing  Area       | At all times            | - | The northern haul-out platform of the structure                                                                                                                                                                                         | Nil                                      |
|                                                                                   |                                         |                         |   |                                                                                                                                                                                                                                         |                                          |
| Dromana Pier<br>Crown Allotment 2H,<br>Section 1, Parish of<br>Kangerong)         | 12(c) Short-term Berthing Area          | 4 hours<br>maximum      | - | The north-eastern facing length of the lower-landing at the head of the pier                                                                                                                                                            | Vessel may be left unattended            |