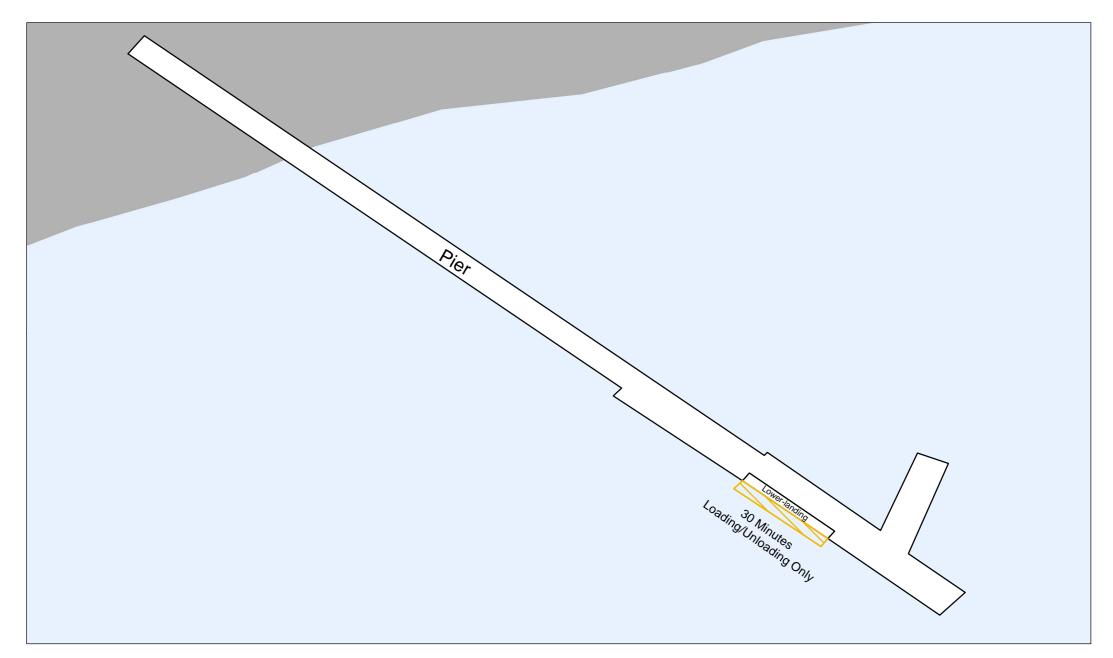

#### Signed at Knoxfield

by

Name Jo Richards

Title Regional Director, Marine and Maritime, Parks Victoria

Date: 10/12/2020

| Structure(s) (on<br>Crown Allotment)                                              | Regulation<br>and<br>definition         | Times<br>and<br>periods |   | Area(s) set-aside                                                                                                                                                                                                                       | Additional Conditions<br>(Regulation 14) |
|-----------------------------------------------------------------------------------|-----------------------------------------|-------------------------|---|-----------------------------------------------------------------------------------------------------------------------------------------------------------------------------------------------------------------------------------------|------------------------------------------|
| Altona Pier (Crown<br>Allotment 2, Section<br>8, Parish of<br>Truganina)          | 12(c)<br>Short-term<br>Berthing<br>area | 4 hours<br>maximum      | - | The western facing length of the lower-landing at the approximate mid-point of the pier  The western facing length of the lower-landing at the head of the pier  The eastern facing length of the lower-landing at the head of the pier | Vessel may be left unattended            |
|                                                                                   | 10(1)                                   | T 44 II                 |   |                                                                                                                                                                                                                                         |                                          |
| Black Rock Jetty<br>(Crown Allotment<br>28B, Parish of<br>Moorabbin)              | 12(b)  Prohibited  Berthing  area       | At all<br>times         | - | The lengths of the two lower-landings of the jetty                                                                                                                                                                                      | Nil                                      |
|                                                                                   | 10(c)  Access  Prohibited  Area         | At all times            | 1 | The entire northern section of the jetty including the head, for length of approximately 50 metres                                                                                                                                      | Nil                                      |
|                                                                                   | l                                       |                         |   |                                                                                                                                                                                                                                         |                                          |
| Chinaman's Hat<br>(Unreserved Crown<br>Land within Local<br>Port of Port Phillip) | 12(b)  Prohibited  Berthing  Area       | At all times            | - | The northern haul-out platform of the structure                                                                                                                                                                                         | Nil                                      |
|                                                                                   |                                         |                         |   |                                                                                                                                                                                                                                         |                                          |
| Dromana Pier<br>Crown Allotment 2H,<br>Section 1, Parish of<br>Kangerong)         | 12(c) Short-term Berthing Area          | 4 hours<br>maximum      | - | The north-eastern facing length of the lower-landing at the head of the pier                                                                                                                                                            | Vessel may be left unattended            |