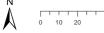

#### Signed at Knoxfield

by

Name Jo Richards

Title Regional Director, Marine and Maritime, Parks Victoria

Date: 10/12/2020

| Structure(s) (on<br>Crown Allotment)                                              | Regulation<br>and<br>definition         | Times<br>and<br>periods |   | Area(s) set-aside                                                                                                                                                                                                                       | Additional Conditions<br>(Regulation 14) |
|-----------------------------------------------------------------------------------|-----------------------------------------|-------------------------|---|-----------------------------------------------------------------------------------------------------------------------------------------------------------------------------------------------------------------------------------------|------------------------------------------|
| Altona Pier (Crown<br>Allotment 2, Section<br>8, Parish of<br>Truganina)          | 12(c)<br>Short-term<br>Berthing<br>area | 4 hours<br>maximum      | - | The western facing length of the lower-landing at the approximate mid-point of the pier  The western facing length of the lower-landing at the head of the pier  The eastern facing length of the lower-landing at the head of the pier | Vessel may be left unattended            |
|                                                                                   | 10(1)                                   | T 44 II                 |   |                                                                                                                                                                                                                                         |                                          |
| Black Rock Jetty<br>(Crown Allotment<br>28B, Parish of<br>Moorabbin)              | 12(b)  Prohibited  Berthing  area       | At all<br>times         | - | The lengths of the two lower-landings of the jetty                                                                                                                                                                                      | Nil                                      |
|                                                                                   | 10(c)  Access  Prohibited  Area         | At all times            | 1 | The entire northern section of the jetty including the head, for length of approximately 50 metres                                                                                                                                      | Nil                                      |
|                                                                                   | l                                       |                         |   |                                                                                                                                                                                                                                         |                                          |
| Chinaman's Hat<br>(Unreserved Crown<br>Land within Local<br>Port of Port Phillip) | 12(b)  Prohibited  Berthing  Area       | At all times            | - | The northern haul-out platform of the structure                                                                                                                                                                                         | Nil                                      |
|                                                                                   |                                         |                         |   |                                                                                                                                                                                                                                         |                                          |
| Dromana Pier<br>Crown Allotment 2H,<br>Section 1, Parish of<br>Kangerong)         | 12(c) Short-term Berthing Area          | 4 hours<br>maximum      | - | The north-eastern facing length of the lower-landing at the head of the pier                                                                                                                                                            | Vessel may be left unattended            |