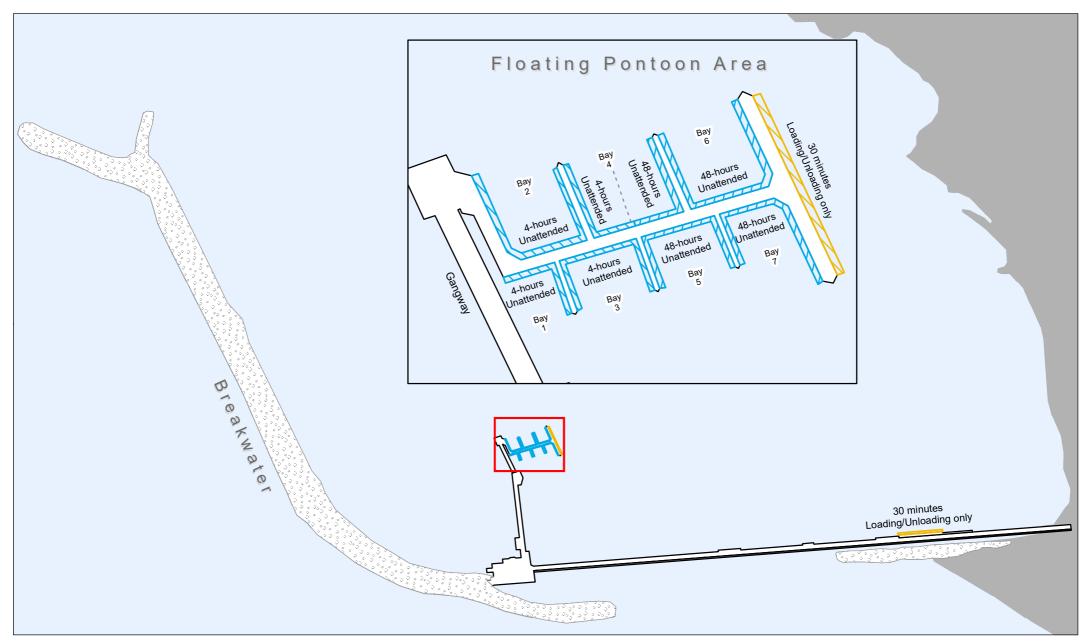

#### Legend

Loading Area (30 minutes) Berthing Area (48 hours)

Short-term (4 Hours)



### **Queenscliff South Pier**

Coordinate System: GCS GDA 1994 Datum: GDA 1994









### Legend



Loading Area (30 minutes)



# **Rosebud Pier**

Coordinate System: GCS GDA 1994













# Rye Pier Coordinate System: GCS GDA 1994 Datum: GDA 1994







# Legend



Short-term (4 Hours)



Access Prohibited



# **Sandringham Jetty**









### Legend





Access Prohibited



# **Sorrento Pier**







# Legend



Loading Area (30 minutes) Short-term (4 Hours)





# **South Channel Fort Jetty**









# Legend



Loading Area (30 minutes) Short-term (4 Hours)





# **South Channel Pile Light**

Coordinate System: GCS GDA 1994 Datum: GDA 1994









# Legend



Access Prohibited



#### St Kilda Pier and Breakwater









### Legend





32 of 38



Short-term (4 Hours)



# St Leonards Jetty and Breakwater Coordinate System: GCS GDA 1994 Datum: GDA 1994

















# **Stony Creek Backwash**

Coordinate System: GCS GDA 1994













# Swan Bay Jetty and Boat Ramp Coordinate System: GCS GDA 1994 Datum: GDA 1994









# Legend



Loading Area (30 minutes)



# Werribee South Jetty Coordinate System: GCS GDA 1994 Datum: GDA 1994













# Workshops Pier (Williamstown) Coordinate System: GCS GDA 1994 Datum: GDA 1994