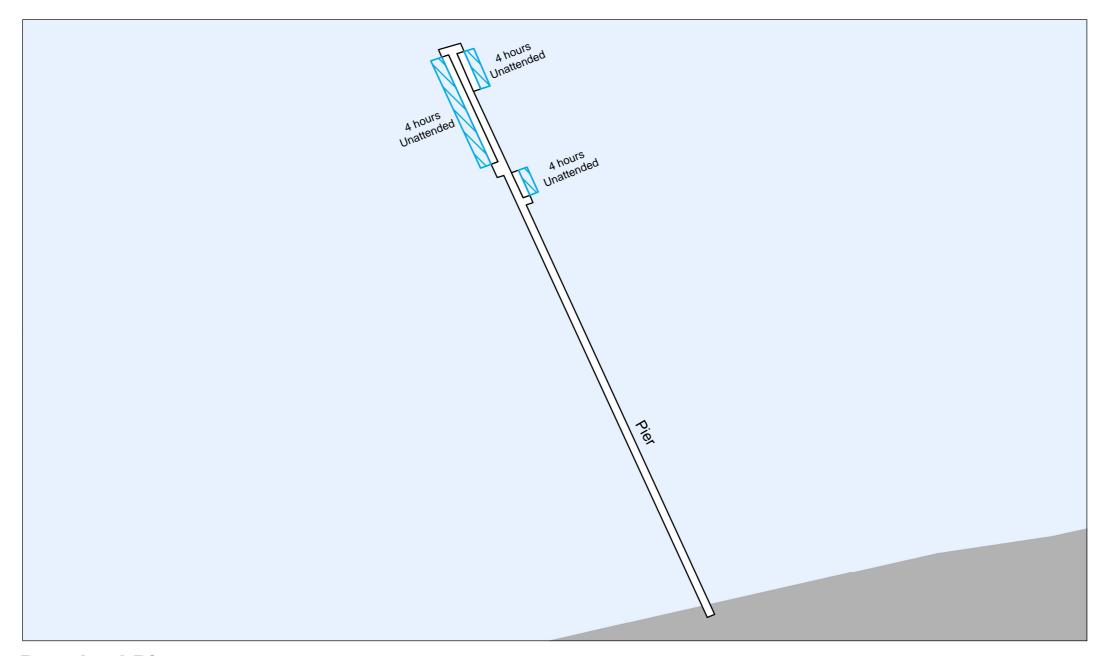

#### Signed at Knoxfield

by

Name Jo Richards

Title Regional Director, Marine and Maritime, Parks Victoria

Date: 10/12/2020

| Structure(s) (on<br>Crown Allotment)                                              | Regulation<br>and<br>definition         | Times<br>and<br>periods |   | Area(s) set-aside                                                                                                                                                                                                                       | Additional Conditions<br>(Regulation 14) |
|-----------------------------------------------------------------------------------|-----------------------------------------|-------------------------|---|-----------------------------------------------------------------------------------------------------------------------------------------------------------------------------------------------------------------------------------------|------------------------------------------|
| Altona Pier (Crown<br>Allotment 2, Section<br>8, Parish of<br>Truganina)          | 12(c)<br>Short-term<br>Berthing<br>area | 4 hours<br>maximum      | - | The western facing length of the lower-landing at the approximate mid-point of the pier  The western facing length of the lower-landing at the head of the pier  The eastern facing length of the lower-landing at the head of the pier | Vessel may be left unattended            |
|                                                                                   | 10(1)                                   | T 44 II                 |   |                                                                                                                                                                                                                                         |                                          |
| Black Rock Jetty<br>(Crown Allotment<br>28B, Parish of<br>Moorabbin)              | 12(b)  Prohibited  Berthing  area       | At all<br>times         | - | The lengths of the two lower-landings of the jetty                                                                                                                                                                                      | Nil                                      |
|                                                                                   | 10(c)  Access  Prohibited  Area         | At all times            | 1 | The entire northern section of the jetty including the head, for length of approximately 50 metres                                                                                                                                      | Nil                                      |
|                                                                                   | l                                       |                         |   |                                                                                                                                                                                                                                         |                                          |
| Chinaman's Hat<br>(Unreserved Crown<br>Land within Local<br>Port of Port Phillip) | 12(b)  Prohibited  Berthing  Area       | At all times            | - | The northern haul-out platform of the structure                                                                                                                                                                                         | Nil                                      |
|                                                                                   |                                         |                         |   |                                                                                                                                                                                                                                         |                                          |
| Dromana Pier<br>Crown Allotment 2H,<br>Section 1, Parish of<br>Kangerong)         | 12(c) Short-term Berthing Area          | 4 hours<br>maximum      | - | The north-eastern facing length of the lower-landing at the head of the pier                                                                                                                                                            | Vessel may be left unattended            |