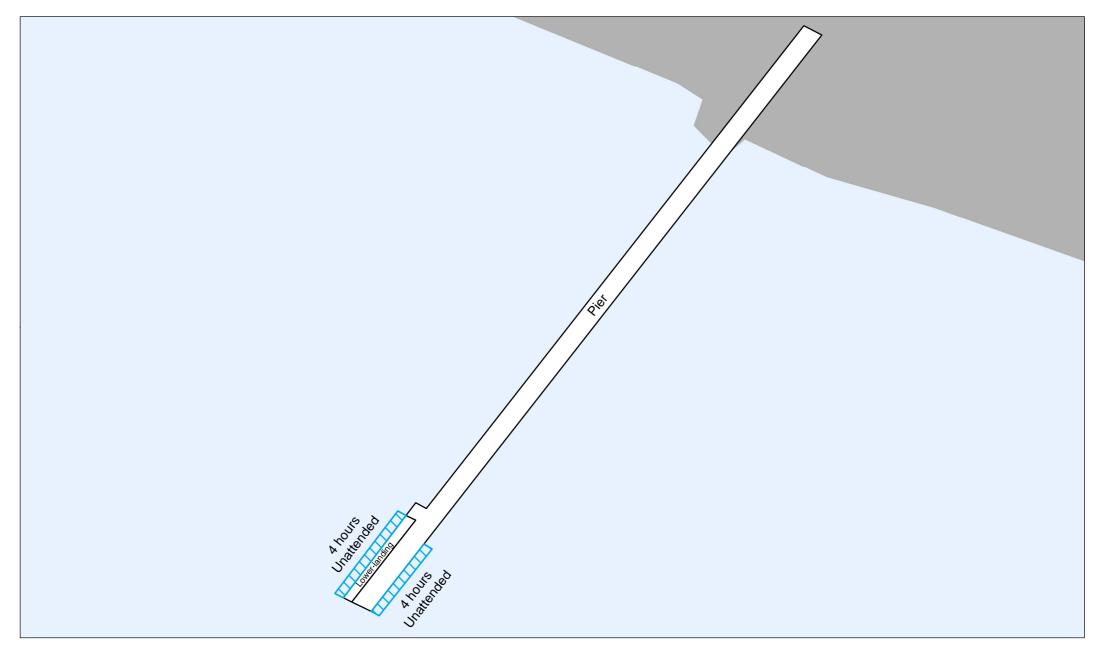

#### Signed at Knoxfield

by

Name Jo Richards

Title Regional Director, Marine and Maritime, Parks Victoria

Date: 10/12/2020

| Structure(s) (on<br>Crown Allotment)                                              | Regulation<br>and<br>definition         | Times<br>and<br>periods |   | Area(s) set-aside                                                                                                                                                                                                                       | Additional Conditions<br>(Regulation 14) |
|-----------------------------------------------------------------------------------|-----------------------------------------|-------------------------|---|-----------------------------------------------------------------------------------------------------------------------------------------------------------------------------------------------------------------------------------------|------------------------------------------|
| Altona Pier (Crown<br>Allotment 2, Section<br>8, Parish of<br>Truganina)          | 12(c)<br>Short-term<br>Berthing<br>area | 4 hours<br>maximum      | - | The western facing length of the lower-landing at the approximate mid-point of the pier  The western facing length of the lower-landing at the head of the pier  The eastern facing length of the lower-landing at the head of the pier | Vessel may be left unattended            |
|                                                                                   | 10(1)                                   | T 44 II                 |   |                                                                                                                                                                                                                                         |                                          |
| Black Rock Jetty<br>(Crown Allotment<br>28B, Parish of<br>Moorabbin)              | 12(b)  Prohibited  Berthing  area       | At all<br>times         | - | The lengths of the two lower-landings of the jetty                                                                                                                                                                                      | Nil                                      |
|                                                                                   | 10(c)  Access  Prohibited  Area         | At all times            | 1 | The entire northern section of the jetty including the head, for length of approximately 50 metres                                                                                                                                      | Nil                                      |
|                                                                                   | l                                       |                         |   |                                                                                                                                                                                                                                         |                                          |
| Chinaman's Hat<br>(Unreserved Crown<br>Land within Local<br>Port of Port Phillip) | 12(b)  Prohibited  Berthing  Area       | At all times            | - | The northern haul-out platform of the structure                                                                                                                                                                                         | Nil                                      |
|                                                                                   |                                         |                         |   |                                                                                                                                                                                                                                         |                                          |
| Dromana Pier<br>Crown Allotment 2H,<br>Section 1, Parish of<br>Kangerong)         | 12(c) Short-term Berthing Area          | 4 hours<br>maximum      | - | The north-eastern facing length of the lower-landing at the head of the pier                                                                                                                                                            | Vessel may be left unattended            |