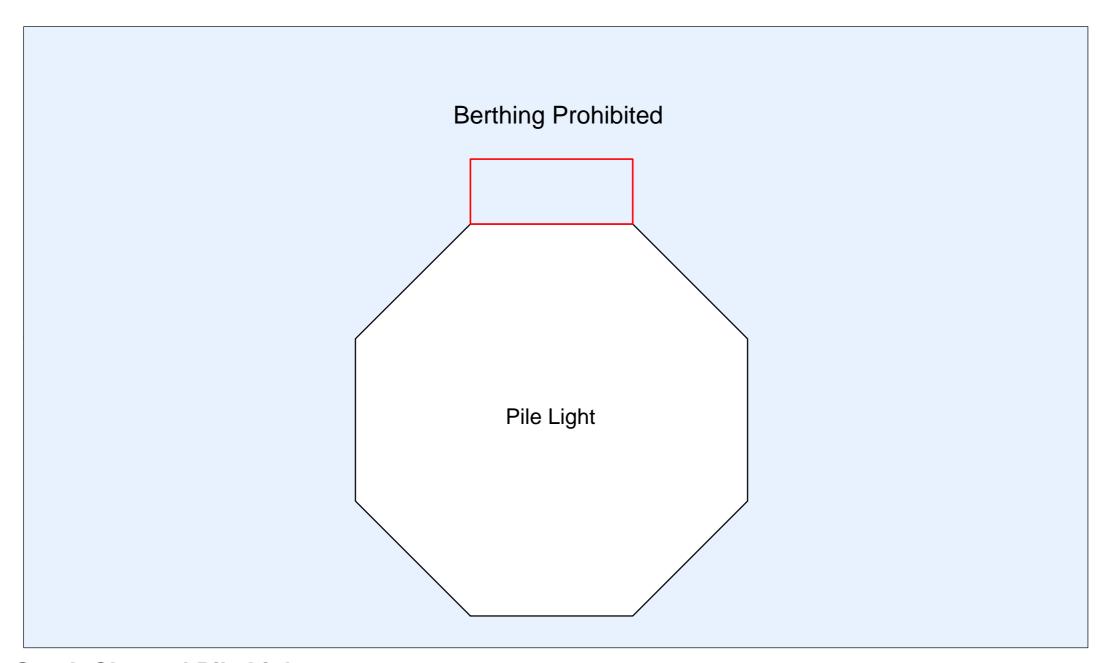

Point Lonsdale Jetty**

Datum: GDA 1994







0 4.75 9.5 19





#### **Portsea Pier**

Coordinate System: GCS GDA 1994







#### Legend

Loading Area (30 minutes) Berthing Area (48 hours)

Short-term (4 Hours)



### **Queenscliff South Pier**

Coordinate System: GCS GDA 1994 Datum: GDA 1994









### Legend



Loading Area (30 minutes)



# **Rosebud Pier**

Coordinate System: GCS GDA 1994













# Rye Pier Coordinate System: GCS GDA 1994 Datum: GDA 1994







# Legend



Short-term (4 Hours)



Access Prohibited



# **Sandringham Jetty**









### Legend





Access Prohibited



# **Sorrento Pier**







# Legend



Loading Area (30 minutes) Short-term (4 Hours)





# **South Channel Fort Jetty**









# Legend



Loading Area (30 minutes) Short-term (4 Hours)





# **South Channel Pile Light**

Coordinate System: GCS GDA 1994 Datum: GDA 1994









# Legend



Access Prohibited



#### St Kilda Pier and Breakwater









### Legend





32 of 38



Short-term (4 Hours)



# St Leonards Jetty and Breakwater Coordinate System: GCS GDA 1994 Datum: GDA 1994

















# **Stony Creek Backwash**

Coordinate System: GCS GDA 1994













# Swan Bay Jetty and Boat Ramp Coordinate System: GCS GDA 1994 Datum: GDA 1994









# Legend



Loading Area (30 minutes)



# Werribee South Jetty Coordinate System: GCS GDA 1994 Datum: GDA 1994













# Workshops Pier (Williamstown) Coordinate System: GCS GDA 1994 Datum: GDA 1994