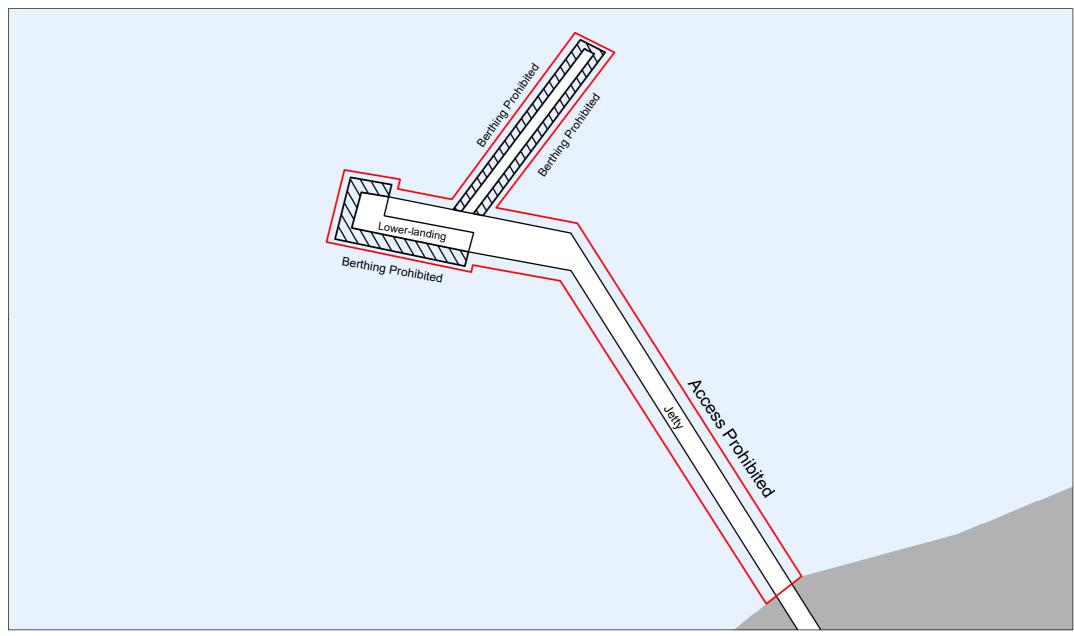

#### Signed at Knoxfield

by

Name Jo Richards

Title Regional Director, Marine and Maritime, Parks Victoria

Date: 10/12/2020

| Structure(s) (on<br>Crown Allotment)                                              | Regulation<br>and<br>definition         | Times<br>and<br>periods |   | Area(s) set-aside                                                                                                                                                                                                                       | Additional Conditions<br>(Regulation 14) |
|-----------------------------------------------------------------------------------|-----------------------------------------|-------------------------|---|-----------------------------------------------------------------------------------------------------------------------------------------------------------------------------------------------------------------------------------------|------------------------------------------|
| Altona Pier (Crown<br>Allotment 2, Section<br>8, Parish of<br>Truganina)          | 12(c)<br>Short-term<br>Berthing<br>area | 4 hours<br>maximum      | - | The western facing length of the lower-landing at the approximate mid-point of the pier  The western facing length of the lower-landing at the head of the pier  The eastern facing length of the lower-landing at the head of the pier | Vessel may be left unattended            |
|                                                                                   | 10(1)                                   | T 44 II                 |   |                                                                                                                                                                                                                                         |                                          |
| Black Rock Jetty<br>(Crown Allotment<br>28B, Parish of<br>Moorabbin)              | 12(b)  Prohibited  Berthing  area       | At all<br>times         | - | The lengths of the two lower-landings of the jetty                                                                                                                                                                                      | Nil                                      |
|                                                                                   | 10(c)  Access  Prohibited  Area         | At all times            | 1 | The entire northern section of the jetty including the head, for length of approximately 50 metres                                                                                                                                      | Nil                                      |
|                                                                                   | l                                       |                         |   |                                                                                                                                                                                                                                         |                                          |
| Chinaman's Hat<br>(Unreserved Crown<br>Land within Local<br>Port of Port Phillip) | 12(b)  Prohibited  Berthing  Area       | At all times            | - | The northern haul-out platform of the structure                                                                                                                                                                                         | Nil                                      |
|                                                                                   |                                         |                         |   |                                                                                                                                                                                                                                         |                                          |
| Dromana Pier<br>Crown Allotment 2H,<br>Section 1, Parish of<br>Kangerong)         | 12(c) Short-term Berthing Area          | 4 hours<br>maximum      | - | The north-eastern facing length of the lower-landing at the head of the pier                                                                                                                                                            | Vessel may be left unattended            |