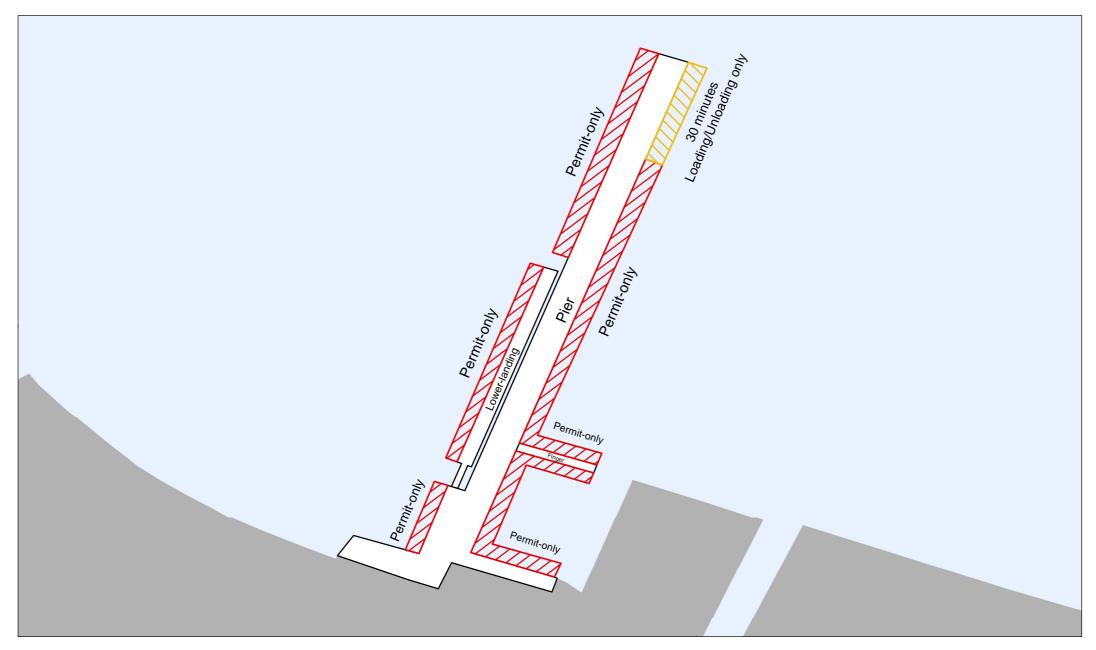

#### Signed at Knoxfield

by

Name Jo Richards

Title Regional Director, Marine and Maritime, Parks Victoria

Date: 10/12/2020

| Structure(s) (on<br>Crown Allotment)                                              | Regulation<br>and<br>definition         | Times<br>and<br>periods |   | Area(s) set-aside                                                                                                                                                                                                                       | Additional Conditions<br>(Regulation 14) |
|-----------------------------------------------------------------------------------|-----------------------------------------|-------------------------|---|-----------------------------------------------------------------------------------------------------------------------------------------------------------------------------------------------------------------------------------------|------------------------------------------|
| Altona Pier (Crown<br>Allotment 2, Section<br>8, Parish of<br>Truganina)          | 12(c)<br>Short-term<br>Berthing<br>area | 4 hours<br>maximum      | - | The western facing length of the lower-landing at the approximate mid-point of the pier  The western facing length of the lower-landing at the head of the pier  The eastern facing length of the lower-landing at the head of the pier | Vessel may be left unattended            |
|                                                                                   | 10(1)                                   | T 44 II                 |   |                                                                                                                                                                                                                                         |                                          |
| Black Rock Jetty<br>(Crown Allotment<br>28B, Parish of<br>Moorabbin)              | 12(b)  Prohibited  Berthing  area       | At all<br>times         | - | The lengths of the two lower-landings of the jetty                                                                                                                                                                                      | Nil                                      |
|                                                                                   | 10(c)  Access  Prohibited  Area         | At all times            | 1 | The entire northern section of the jetty including the head, for length of approximately 50 metres                                                                                                                                      | Nil                                      |
|                                                                                   | l                                       |                         |   |                                                                                                                                                                                                                                         |                                          |
| Chinaman's Hat<br>(Unreserved Crown<br>Land within Local<br>Port of Port Phillip) | 12(b)  Prohibited  Berthing  Area       | At all times            | - | The northern haul-out platform of the structure                                                                                                                                                                                         | Nil                                      |
|                                                                                   |                                         |                         |   |                                                                                                                                                                                                                                         |                                          |
| Dromana Pier<br>Crown Allotment 2H,<br>Section 1, Parish of<br>Kangerong)         | 12(c) Short-term Berthing Area          | 4 hours<br>maximum      | - | The north-eastern facing length of the lower-landing at the head of the pier                                                                                                                                                            | Vessel may be left unattended            |