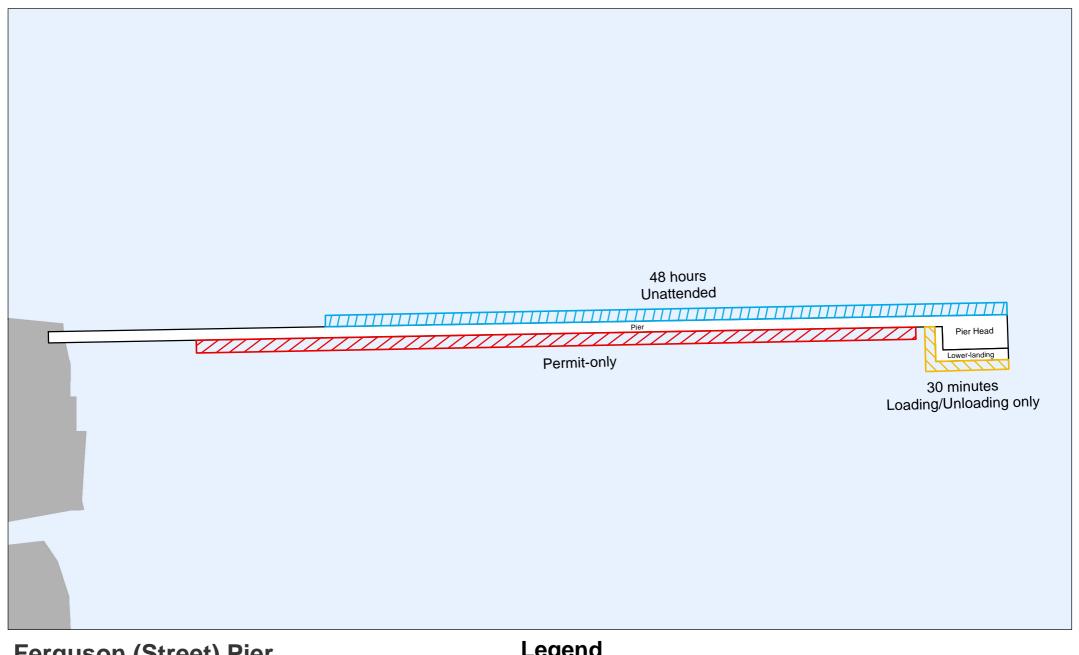

#### Signed at Knoxfield

by

Name Jo Richards

Title Regional Director, Marine and Maritime, Parks Victoria

Date: 10/12/2020

| Structure(s) (on<br>Crown Allotment)                                              | Regulation<br>and<br>definition         | Times<br>and<br>periods |   | Area(s) set-aside                                                                                                                                                                                                                       | Additional Conditions<br>(Regulation 14) |
|-----------------------------------------------------------------------------------|-----------------------------------------|-------------------------|---|-----------------------------------------------------------------------------------------------------------------------------------------------------------------------------------------------------------------------------------------|------------------------------------------|
| Altona Pier (Crown<br>Allotment 2, Section<br>8, Parish of<br>Truganina)          | 12(c)<br>Short-term<br>Berthing<br>area | 4 hours<br>maximum      | - | The western facing length of the lower-landing at the approximate mid-point of the pier  The western facing length of the lower-landing at the head of the pier  The eastern facing length of the lower-landing at the head of the pier | Vessel may be left unattended            |
|                                                                                   | 10(1)                                   | T 44 II                 |   |                                                                                                                                                                                                                                         |                                          |
| Black Rock Jetty<br>(Crown Allotment<br>28B, Parish of<br>Moorabbin)              | 12(b)  Prohibited  Berthing  area       | At all<br>times         | - | The lengths of the two lower-landings of the jetty                                                                                                                                                                                      | Nil                                      |
|                                                                                   | 10(c)  Access  Prohibited  Area         | At all times            | 1 | The entire northern section of the jetty including the head, for length of approximately 50 metres                                                                                                                                      | Nil                                      |
|                                                                                   | l                                       |                         |   |                                                                                                                                                                                                                                         |                                          |
| Chinaman's Hat<br>(Unreserved Crown<br>Land within Local<br>Port of Port Phillip) | 12(b)  Prohibited  Berthing  Area       | At all times            | - | The northern haul-out platform of the structure                                                                                                                                                                                         | Nil                                      |
|                                                                                   |                                         |                         |   |                                                                                                                                                                                                                                         |                                          |
| Dromana Pier<br>Crown Allotment 2H,<br>Section 1, Parish of<br>Kangerong)         | 12(c) Short-term Berthing Area          | 4 hours<br>maximum      | - | The north-eastern facing length of the lower-landing at the head of the pier                                                                                                                                                            | Vessel may be left unattended            |