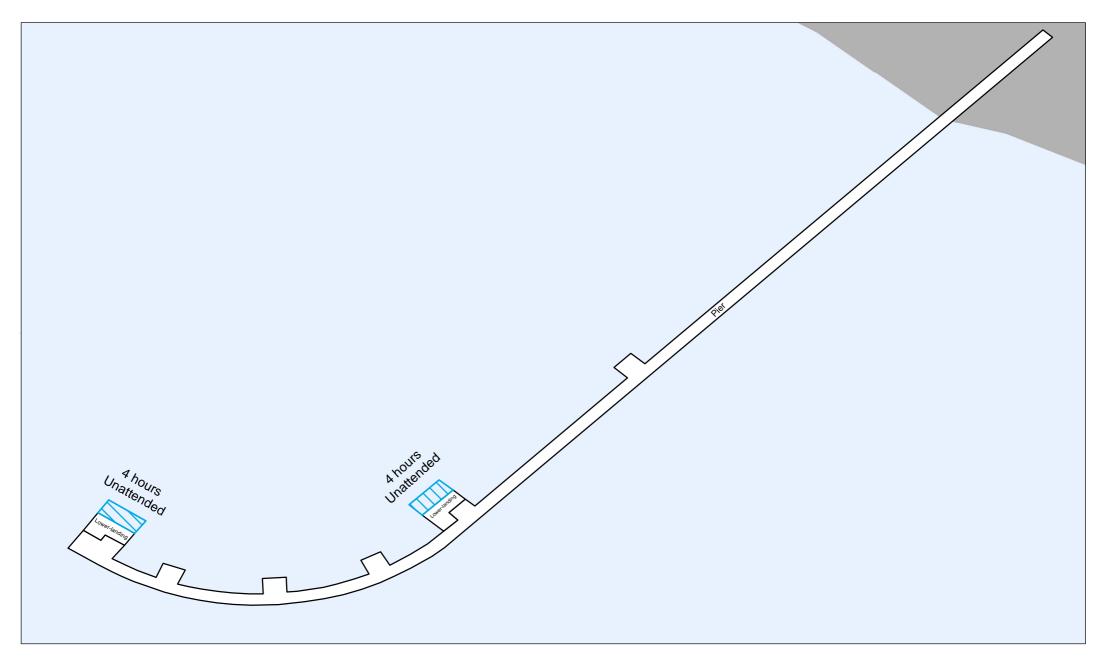

#### Signed at Knoxfield

by

Name Jo Richards

Title Regional Director, Marine and Maritime, Parks Victoria

Date: 10/12/2020

| Structure(s) (on<br>Crown Allotment)                                              | Regulation<br>and<br>definition         | Times<br>and<br>periods |   | Area(s) set-aside                                                                                                                                                                                                                       | Additional Conditions<br>(Regulation 14) |
|-----------------------------------------------------------------------------------|-----------------------------------------|-------------------------|---|-----------------------------------------------------------------------------------------------------------------------------------------------------------------------------------------------------------------------------------------|------------------------------------------|
| Altona Pier (Crown<br>Allotment 2, Section<br>8, Parish of<br>Truganina)          | 12(c)<br>Short-term<br>Berthing<br>area | 4 hours<br>maximum      | - | The western facing length of the lower-landing at the approximate mid-point of the pier  The western facing length of the lower-landing at the head of the pier  The eastern facing length of the lower-landing at the head of the pier | Vessel may be left unattended            |
|                                                                                   | 10(1)                                   | T 44 II                 |   |                                                                                                                                                                                                                                         |                                          |
| Black Rock Jetty<br>(Crown Allotment<br>28B, Parish of<br>Moorabbin)              | 12(b)  Prohibited  Berthing  area       | At all<br>times         | - | The lengths of the two lower-landings of the jetty                                                                                                                                                                                      | Nil                                      |
|                                                                                   | 10(c)  Access  Prohibited  Area         | At all times            | 1 | The entire northern section of the jetty including the head, for length of approximately 50 metres                                                                                                                                      | Nil                                      |
|                                                                                   | l                                       |                         |   |                                                                                                                                                                                                                                         |                                          |
| Chinaman's Hat<br>(Unreserved Crown<br>Land within Local<br>Port of Port Phillip) | 12(b)  Prohibited  Berthing  Area       | At all times            | - | The northern haul-out platform of the structure                                                                                                                                                                                         | Nil                                      |
|                                                                                   |                                         |                         |   |                                                                                                                                                                                                                                         |                                          |
| Dromana Pier<br>Crown Allotment 2H,<br>Section 1, Parish of<br>Kangerong)         | 12(c) Short-term Berthing Area          | 4 hours<br>maximum      | - | The north-eastern facing length of the lower-landing at the head of the pier                                                                                                                                                            | Vessel may be left unattended            |