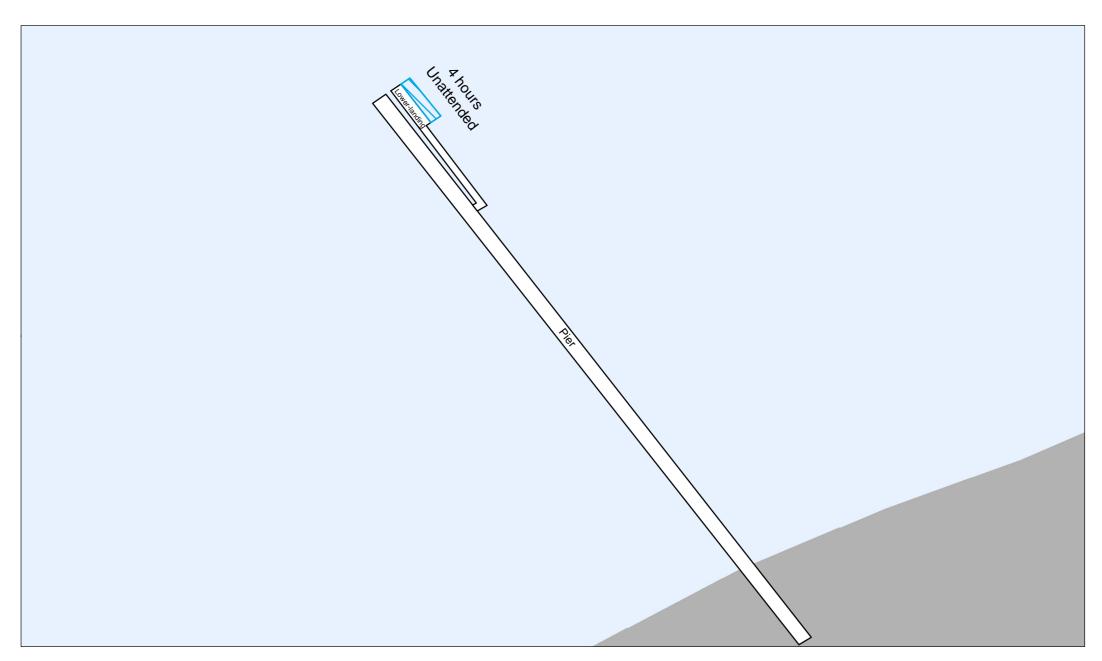

#### Signed at Knoxfield

by

Name Jo Richards

Title Regional Director, Marine and Maritime, Parks Victoria

Date: 10/12/2020

| Structure(s) (on<br>Crown Allotment)                                              | Regulation<br>and<br>definition         | Times<br>and<br>periods |   | Area(s) set-aside                                                                                                                                                                                                                       | Additional Conditions<br>(Regulation 14) |
|-----------------------------------------------------------------------------------|-----------------------------------------|-------------------------|---|-----------------------------------------------------------------------------------------------------------------------------------------------------------------------------------------------------------------------------------------|------------------------------------------|
| Altona Pier (Crown<br>Allotment 2, Section<br>8, Parish of<br>Truganina)          | 12(c)<br>Short-term<br>Berthing<br>area | 4 hours<br>maximum      | - | The western facing length of the lower-landing at the approximate mid-point of the pier  The western facing length of the lower-landing at the head of the pier  The eastern facing length of the lower-landing at the head of the pier | Vessel may be left unattended            |
|                                                                                   | 10(1)                                   | T 44 II                 |   |                                                                                                                                                                                                                                         |                                          |
| Black Rock Jetty<br>(Crown Allotment<br>28B, Parish of<br>Moorabbin)              | 12(b)  Prohibited  Berthing  area       | At all<br>times         | - | The lengths of the two lower-landings of the jetty                                                                                                                                                                                      | Nil                                      |
|                                                                                   | 10(c)  Access  Prohibited  Area         | At all times            | 1 | The entire northern section of the jetty including the head, for length of approximately 50 metres                                                                                                                                      | Nil                                      |
|                                                                                   | l                                       |                         |   |                                                                                                                                                                                                                                         |                                          |
| Chinaman's Hat<br>(Unreserved Crown<br>Land within Local<br>Port of Port Phillip) | 12(b)  Prohibited  Berthing  Area       | At all times            | - | The northern haul-out platform of the structure                                                                                                                                                                                         | Nil                                      |
|                                                                                   |                                         |                         |   |                                                                                                                                                                                                                                         |                                          |
| Dromana Pier<br>Crown Allotment 2H,<br>Section 1, Parish of<br>Kangerong)         | 12(c) Short-term Berthing Area          | 4 hours<br>maximum      | - | The north-eastern facing length of the lower-landing at the head of the pier                                                                                                                                                            | Vessel may be left unattended            |